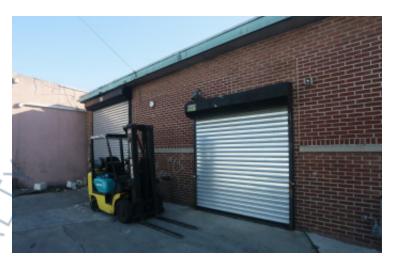

## **Specifications:**

Building Size: 9,996 sq. ft. Lot Size: 0.27 Acres Office Space: 1,000 sq. ft.

Ceiling Height: 12.3'

Loading: 1 Drive-in(s)
Power: 200-400 amps
A/C: Partial A/C
Sewers: Yes

## **Pricing and Timing:**

Occupancy: Immediately

Lease Price: \$20.00/sq. ft. Gross

4,000 sf warehouse with 1,000 sf dedicated office space • Space in excellent conditions and includes reception area and private restrooms • Drive in doors and 8'X10' • Parking is free