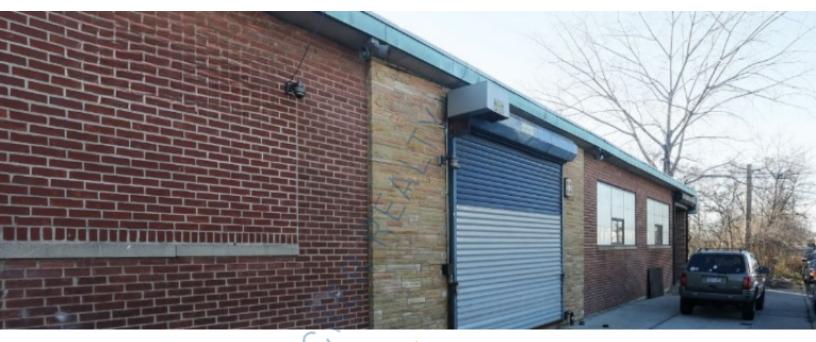

## **Specifications:**

Building Size: 9,996 sq. ft. Lot Size: 0.27 Acres Office Space: 1,000 sq. ft.

Ceiling Height: 12.3'

Loading: 1 Drive-in(s)
Power: 200-400 amps
A/C: Partial A/C
Sewers: Yes

## **Pricing and Timing:**

Occupancy: Immediately

Lease Price: \$20.00/sq. ft. Gross

4,000 sf warehouse with 1,000 sf dedicated office space • Space in excellent conditions and includes reception area and private restrooms • Drive in doors and 8'X10' • Parking is free