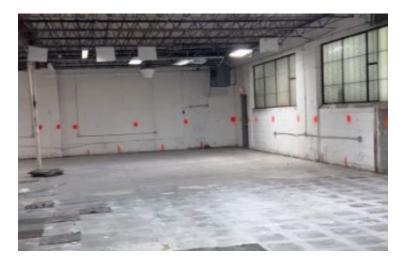

## **Specifications:**

Building Size: 9,996 sq. ft. Lot Size: 0.27 Acres Office Space: 1,000 sq. ft.

Ceiling Height: 12.3'

Loading: 1 Drive-in(s)
Power: 200-400 amps
A/C: Partial A/C
Sewers: Yes

## **Pricing and Timing:**

Occupancy: Immediately

Lease Price: \$20.00/sq. ft. Gross

4,000 sf warehouse with 1,000 sf dedicated office space • Space in excellent conditions and includes reception area and private restrooms • Drive in doors and 8'X10' • Parking is free