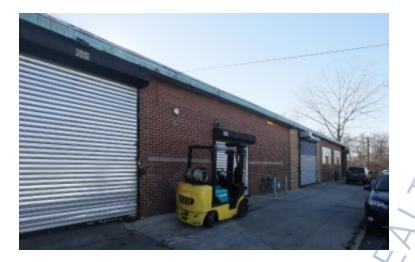

## **Specifications:**

Building Size: 9,996 sq. ft. Lot Size: 0.27 Acres Office Space: 1,000 sq. ft.

Ceiling Height: 12.3'

Loading: 1 Drive-in(s)
Power: 200-400 amps
A/C: Partial A/C
Sewers: Yes

## **Pricing and Timing:**

Occupancy: Immediately

Lease Price: \$20.00/sq. ft. Gross

4,000 sf warehouse with 1,000 sf dedicated office space • Space in excellent conditions and includes reception area and private restrooms • Drive in doors and 8'X10' • Parking is free