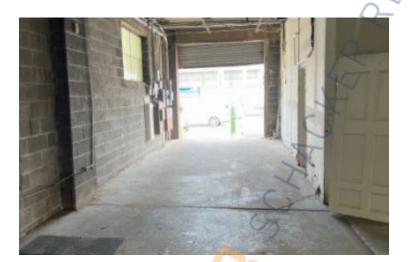

## **Specifications:**

Building Size: 9,996 sq. ft. Lot Size: 0.27 Acres Office Space: 1,000 sq. ft.

Ceiling Height: 12.3'

Loading: 1 Drive-in(s)
Power: 200-400 amps
A/C: Partial A/C
Sewers: Yes

## **Pricing and Timing:**

Occupancy: Immediately

Lease Price: \$20.00/sq. ft. Gross

4,000 sf warehouse with 1,000 sf dedicated office space • Space in excellent conditions and includes reception area and private restrooms • Drive in doors and 8'X10' • Parking is free