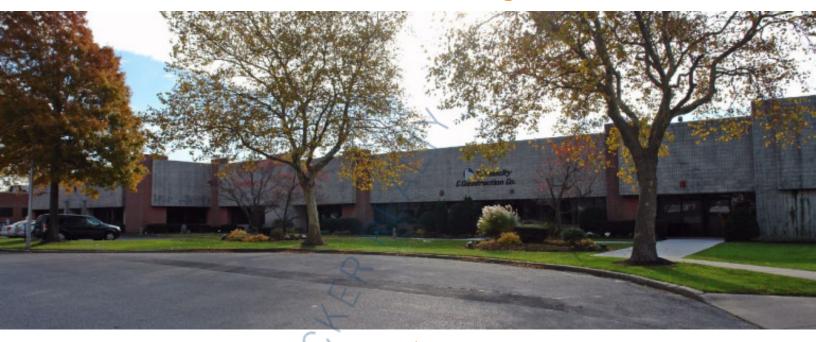

## 24,312 sq. ft. of Industrial/Office Space For Lease

16-20 Dubon Ct, Farmingdale

## **Specifications:**

Building Size: 100,000 sq. ft. Lot Size: 4.00 Acres

Office Space: 27% Ceiling Height: 16.0'

Loading: 3 Dock(s), 1 Drive-in(s)

Power: 1,600 amps

Sewers: Yes

Convenient to Rte 110 • Excellent loading and power