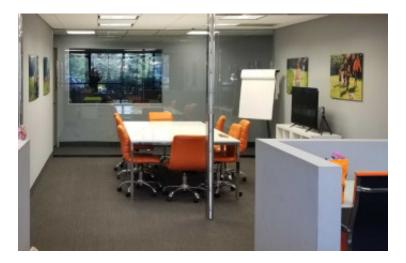

## 24,312 sq. ft. of Industrial/Office Space For Lease

16-20 Dubon Ct, Farmingdale

## **Specifications:**

Building Size: 100,000 sq. ft. Lot Size: 4.00 Acres

Office Space: 27% Ceiling Height: 16.0'

Loading: 3 Dock(s), 1 Drive-in(s)

Power: 1,600 amps

Sewers: Yes

Convenient to Rte 110 • Excellent loading and power