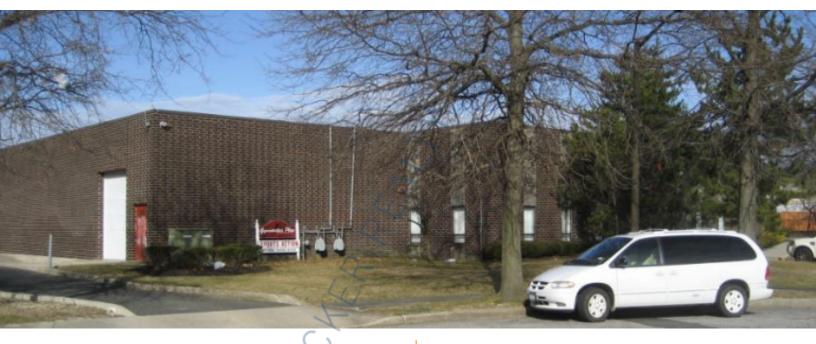

## 10,000 sq. ft. of Industrial Space For Lease

**5 Brayton Ct, Commack** 

## **Specifications:**

Building Size: 20,000 sq. ft. Lot Size: 1.60 Acres Office Space: 2,500 sq. ft.

Ceiling Height: 16.0'

Loading: 2 Drive-in(s)
Power: 400 amps
Parking: 3:1000

## **Pricing and Timing:**

Occupancy: Nov 2024

Lease Price: \$20.00/sq. ft. NNN

Taxes: \$2.70/sq. ft.

Suite B • 10,000 sf of warehouse space available for lease • Full service maintance crew on site
• Space includes: partitioned offices, security system, private restrooms and • secured storage