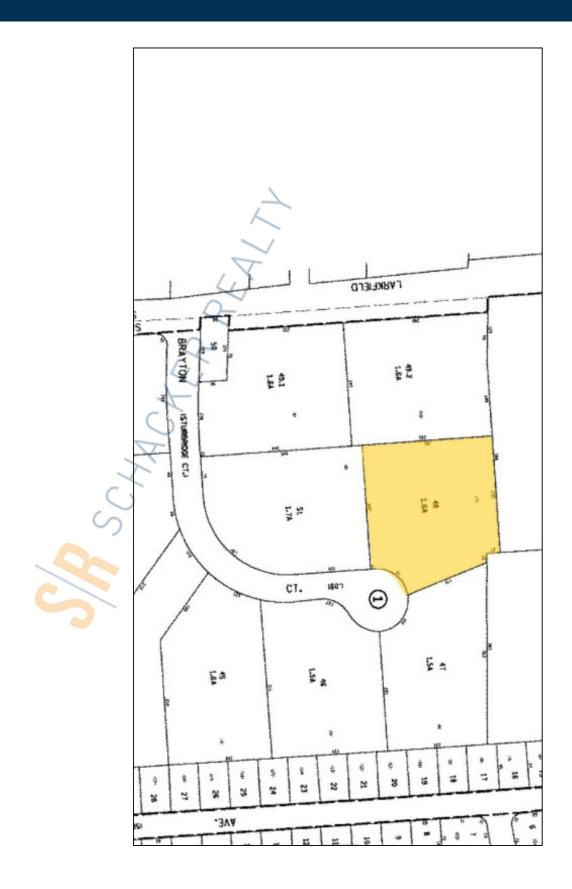

## **Specifications:**

Building Size: 20,000 sq. ft. Lot Size: 1.60 Acres Office Space: 2,500 sq. ft.

Ceiling Height: 16.0'

Loading: 2 Drive-in(s)
Power: 400 amps
Parking: 3:1000