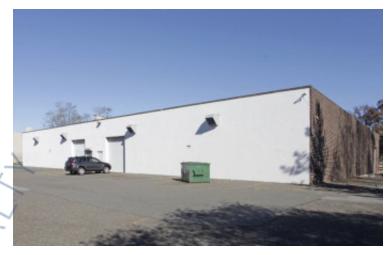

## 10,000 sq. ft. of Industrial Space For Lease

**5 Brayton Ct, Commack** 

## **Specifications:**

Building Size: 20,000 sq. ft. Lot Size: 1.60 Acres Office Space: 2,500 sq. ft.

Ceiling Height: 16.0'

Loading: 2 Drive-in(s)
Power: 400 amps
Parking: 3:1000

## **Pricing and Timing:**

Occupancy: Nov 2024

Lease Price: \$20.00/sq. ft. NNN

Taxes: \$2.70/sq. ft.

Suite B • 10,000 sf of warehouse space available for lease • Full service maintance crew on site
• Space includes: partitioned offices, security system, private restrooms and • secured storage