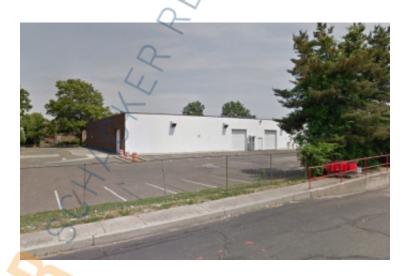

## 10,000 sq. ft. of Industrial Space For Lease

**5 Brayton Ct, Commack** 

## **Specifications:**

Building Size: 20,000 sq. ft. Lot Size: 1.60 Acres Office Space: 2,500 sq. ft.

Ceiling Height: 16.0'

Loading: 2 Drive-in(s)
Power: 400 amps
Parking: 3:1000

## **Pricing and Timing:**

Occupancy: Nov 2024

Lease Price: \$20.00/sq. ft. NNN

Taxes: \$2.70/sq. ft.

Suite B • 10,000 sf of warehouse space available for lease • Full service maintance crew on site
• Space includes: partitioned offices, security system, private restrooms and • secured storage