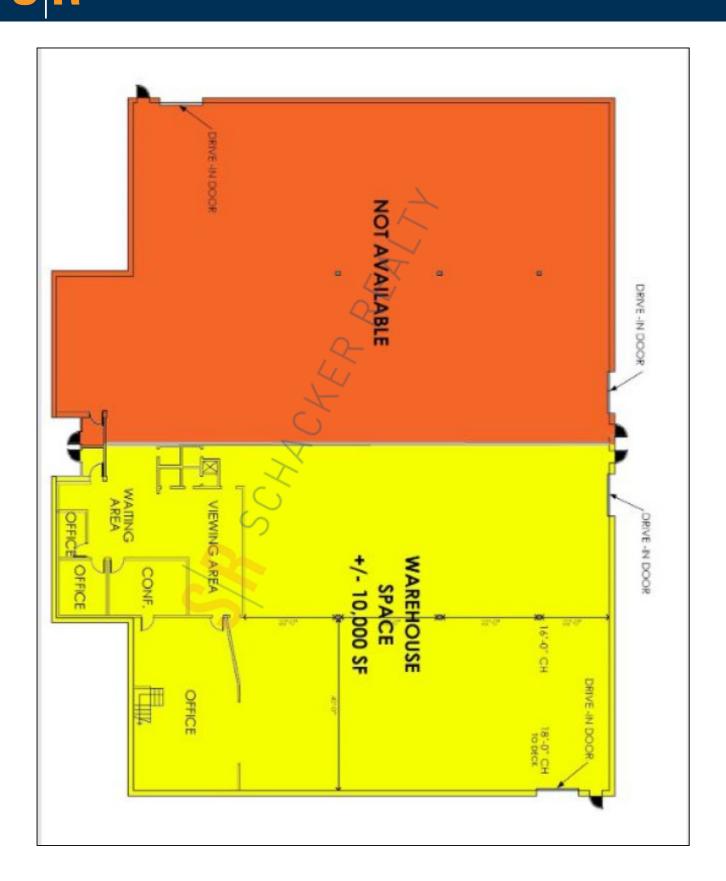

## **Specifications:**

Building Size: 20,000 sq. ft. Lot Size: 1.60 Acres Office Space: 2,500 sq. ft.

Ceiling Height: 16.0'

Loading: 2 Drive-in(s)
Power: 400 amps
Parking: 3:1000

## **Pricing and Timing:**

Occupancy: Nov 2024

Lease Price: \$20.00/sq. ft. NNN

Taxes: \$2.70/sq. ft.

Suite B • 10,000 sf of warehouse space available for lease • Full service maintance crew on site
• Space includes: partitioned offices, security system, private restrooms and • secured storage