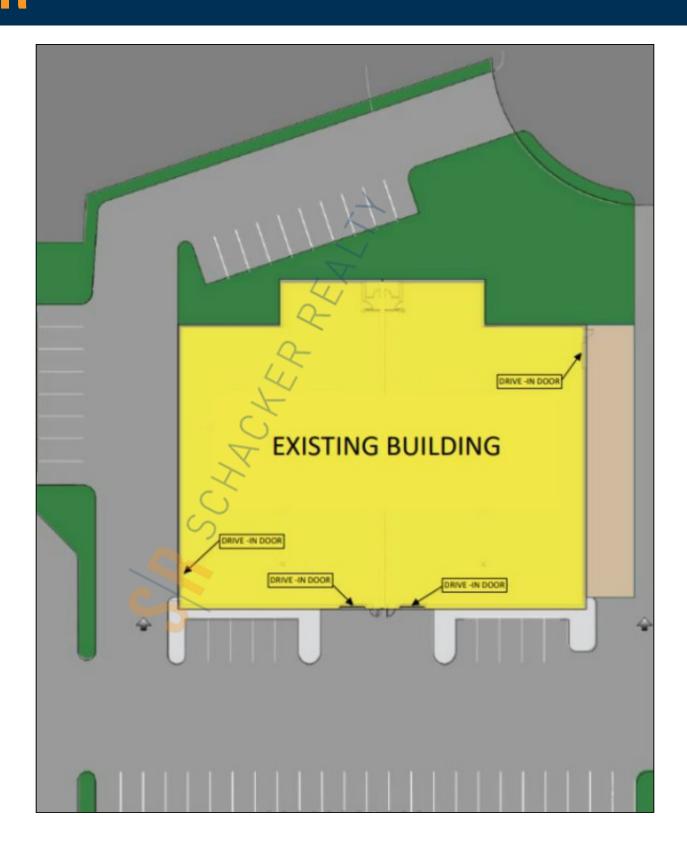

## **Specifications:**

Building Size: 20,000 sq. ft. Lot Size: 1.60 Acres Office Space: 2,500 sq. ft.

Ceiling Height: 16.0'

Loading: 2 Drive-in(s)
Power: 400 amps
Parking: 3:1000

## **Pricing and Timing:**

Occupancy: Nov 2024

Lease Price: \$20.00/sq. ft. NNN

Taxes: \$2.70/sq. ft.

Suite B • 10,000 sf of warehouse space available for lease • Full service maintance crew on site
• Space includes: partitioned offices, security system, private restrooms and • secured storage