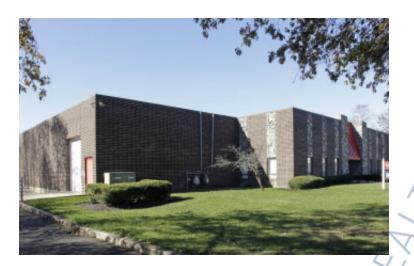

## 10,000 sq. ft. of Industrial Space For Lease

**5 Brayton Ct, Commack** 

## **Specifications:**

Building Size: 20,000 sq. ft. Lot Size: 1.60 Acres Office Space: 2,500 sq. ft.

Ceiling Height: 16.0'

Loading: 2 Drive-in(s)
Power: 400 amps
Parking: 3:1000

## **Pricing and Timing:**

Occupancy: Nov 2024

Lease Price: \$20.00/sq. ft. NNN

Taxes: \$2.70/sq. ft.

Suite B • 10,000 sf of warehouse space available for lease • Full service maintance crew on site
• Space includes: partitioned offices, security system, private restrooms and • secured storage