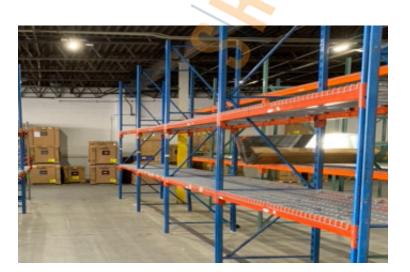

Pricing and Timing: Immediately **Occupancy:** Lease Price: \$21.25/sq. ft. **Modified gross** 

The 2 spaces in this building can be leased together, for a total size of 9,680 sf • Space is in excellent condition • Ideal western Nassau location, between Jericho Tpke and Hillside Ave • 1st floor warehouse + 2nd floor executive offices • Ultra efficient HVAC system • Large secure parking area • 12' x 14'drive-in