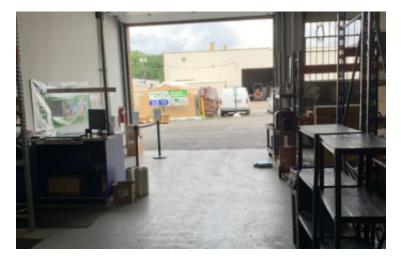

Pricing and Timing: Immediately **Occupancy:** Lease Price: \$21.25/sq. ft. **Modified gross** 

The 2 spaces in this building can be leased together, for a total size of 9,680 sf • Space is in excellent condition • Ideal western Nassau location, between Jericho Tpke and Hillside Ave • 1st floor warehouse + 2nd floor executive offices • Ultra efficient HVAC system • Large secure parking area • 12' x 14'drive-in