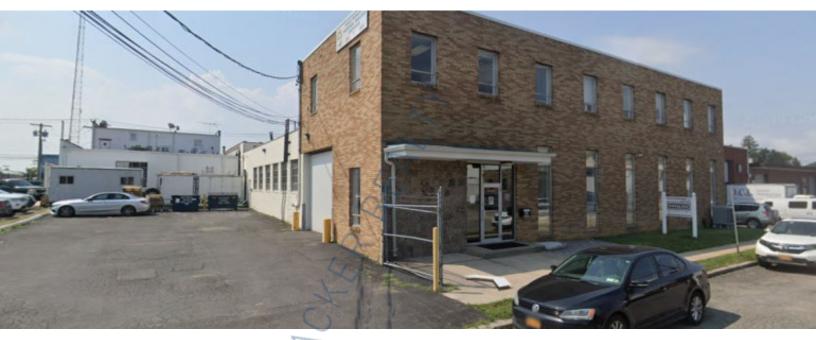

## 9,680 sq. ft. of Industrial Space For Lease Minimum Division 2,480 sq. ft. 23 Roselle St, Mineola

Pricing and Timing: Immediately **Occupancy:** Lease Price: \$21.25/sq. ft. **Modified gross** 

The 2 spaces in this building can be leased together, for a total size of 9,680 sf • Space is in excellent condition • Ideal western Nassau location, between Jericho Tpke and Hillside Ave • 1st floor warehouse + 2nd floor executive offices • Ultra efficient HVAC system • Large secure parking area • 12' x 14'drive-in