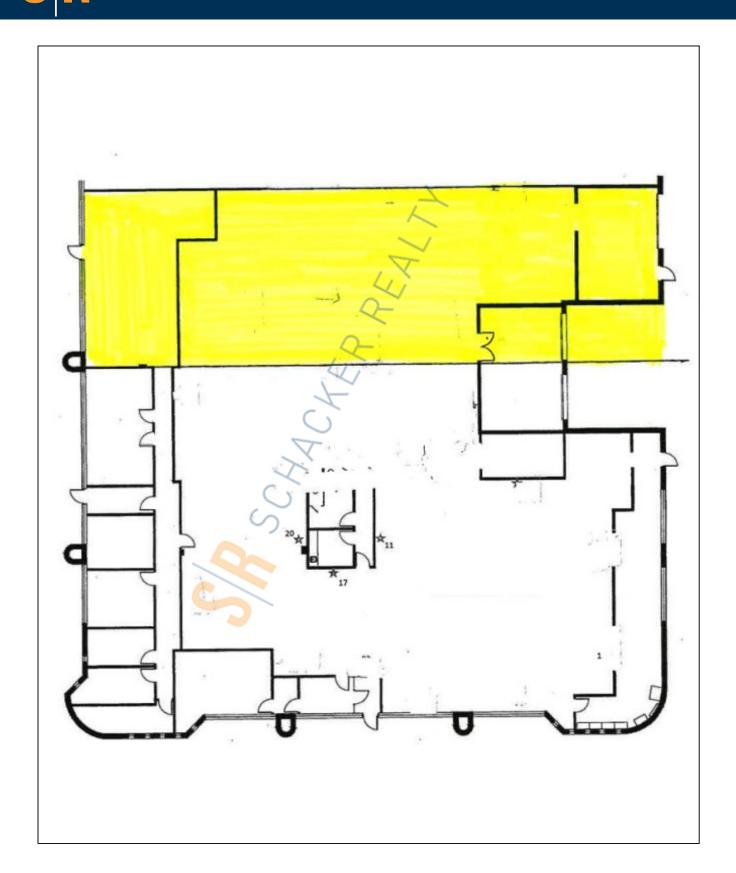

## 15,000 sq. ft. of Industrial Space For Lease Minimum Division 5,000 sq. ft.

47 Mall Dr, Commack