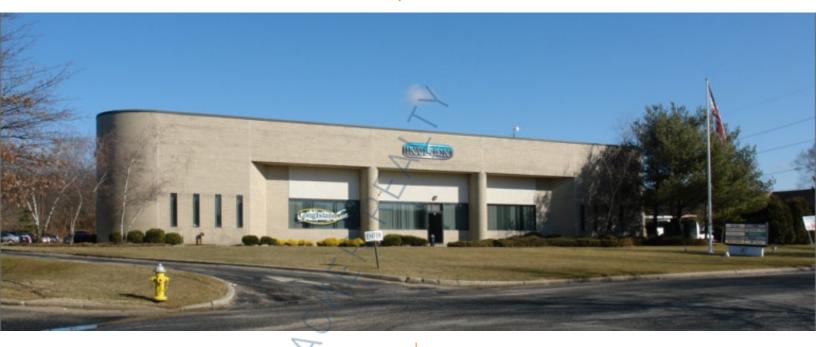

## 15,000 sq. ft. of Industrial Space For Lease Minimum Division 5,000 sq. ft.

47 Mall Dr, Commack

## **Specifications:**

Building Size: 55,000 sq. ft.
Lot Size: 4.00 Acres
Office Space: 30% estimated

Ceiling Height: 20.0'

Loading: 2 Dock(s), 2 Drive-in(s)

A/C: Full A/C

Parking: 150 Sewers: Coming