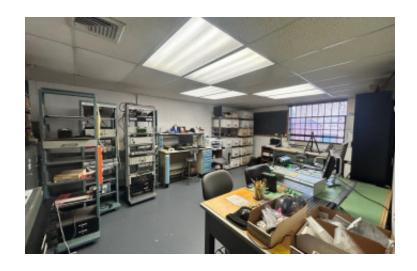

## Industrial/R&D Property For Sale, Available: 4,062 sq. ft.

39-41 Hutcheson PI, Lynbrook

**Specifications:** 

Building Size: 4,062 sq. ft. Lot Size: 0.20 Acres

Office Space: 30% R&D Space: 70% Ceiling Height: 10.0'