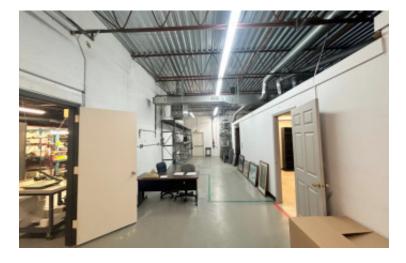

## Industrial/R&D Property For Sale, Available: 4,062 sq. ft.

39-41 Hutcheson PI, Lynbrook

**Specifications:** 

Building Size: 4,062 sq. ft. Lot Size: 0.20 Acres

Office Space: 30% R&D Space: 70% Ceiling Height: 10.0'