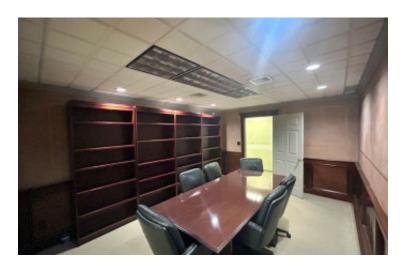

## Industrial/R&D Property For Sale, Available: 4,062 sq. ft.

39-41 Hutcheson PI, Lynbrook

**Specifications:** 

Building Size: 4,062 sq. ft. Lot Size: 0.20 Acres

Office Space: 30% R&D Space: 70% Ceiling Height: 10.0'