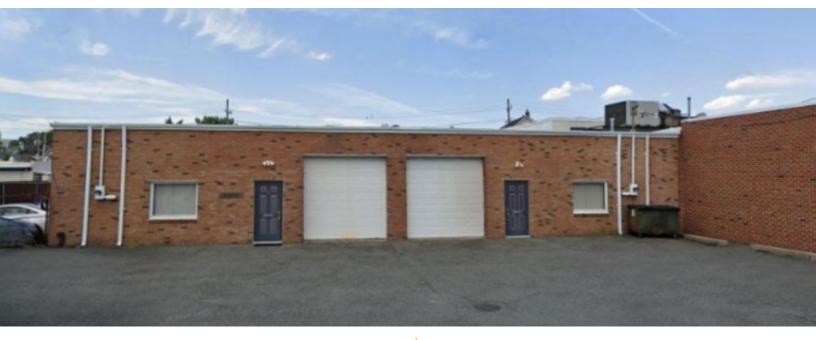

## Industrial/R&D Property For Sale, Available: 4,062 sq. ft.

39-41 Hutcheson PI, Lynbrook

**Specifications:** 

Building Size: 4,062 sq. ft. Lot Size: 0.20 Acres

Office Space: 30% R&D Space: 70% Ceiling Height: 10.0'

Loading: 2 Drive-in(s)
Power: 400 amps
A/C: Full A/C

Parking: 6 Sewers: Yes **Pricing and Timing:** 

Occupancy: Immediately
Sale Price: Call for Price

Taxes: \$18,747.98 (\$4.61/sq.

ft.)

15 minutes to JKF Airport • Excellent location on a quiet street right off Merrick Rd, close to LIRR • Excellent location between Merrick Rd & Sunrise Hwy • Walking distance to public transportation & fast food • Plenty of building owned off-street parking