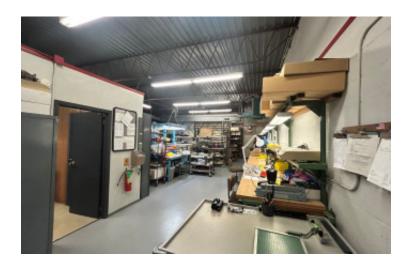

## Industrial/R&D Property For Sale, Available: 4,062 sq. ft.

39-41 Hutcheson PI, Lynbrook

**Specifications:** 

Building Size: 4,062 sq. ft. Lot Size: 0.20 Acres

Office Space: 30% R&D Space: 70% Ceiling Height: 10.0'