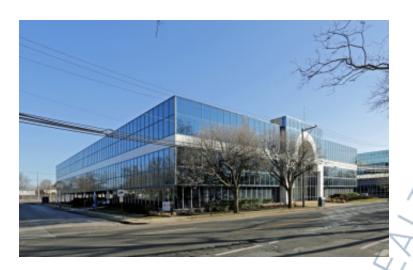

## 115,690 sq. ft. of Office Space For Lease Minimum Division 1,000 sq. ft.

330 Old Country Rd, Mineola