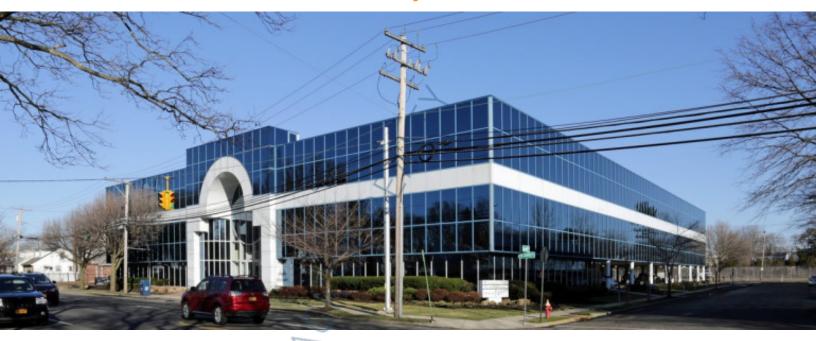

## 115,690 sq. ft. of Office Space For Lease Minimum Division 1,000 sq. ft.

330 Old Country Rd, Mineola

## **Features and Notes**

The property is within easy access to Meadowbrook Parkway and is in close proximity to Downtown Garden City, restaurants & highways

For more information please contact: Schacker Realty 631-293-3700 info@schackerrealty.com