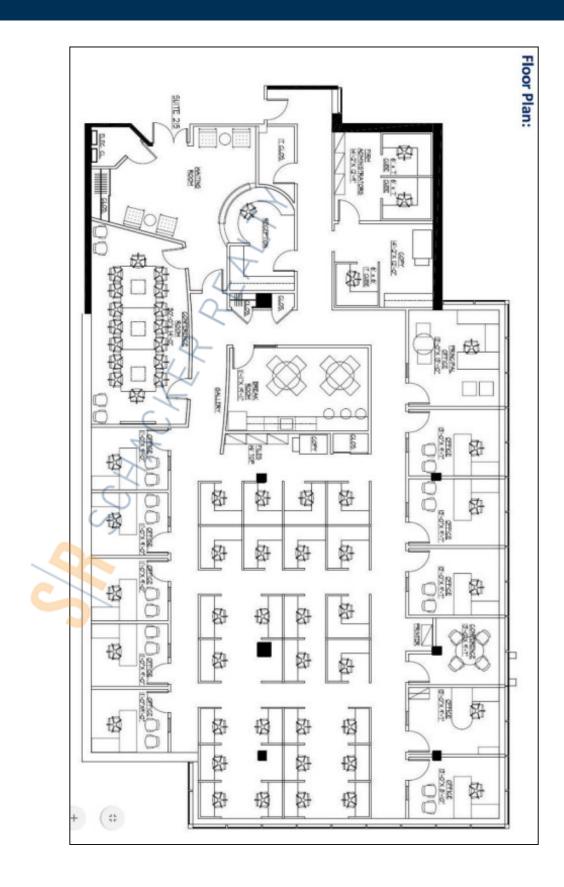

## 72,000 sq. ft. of Office Space For Lease Minimum Division 1,000 sq. ft.

700 Veterans Memorial Hwy, Hauppauge

Pricing and Timing:
Lease Price: Negotiable

Features and Notes
Card Key Access & Food Service