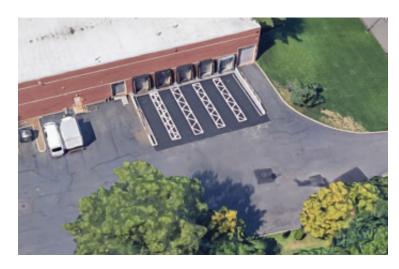

## 62,617 sq. ft. of Industrial Space For Lease

19 Harbor Park Dr, Port Washington

**Specifications:** 

Building Size: 62,617 sq. ft.
Lot Size: 4.18 Acres
Office Space: 12,843 sq. ft.

Ceiling Height 1: 22.0' @ 49,774 sq. ft.
Ceiling Height 2: 12.0' @ 12,584 sq. ft.
Loading: 6 Dock(s), 1 Drive-in(s)

Power: 1,200 amps A/C: Offices Only

Parking: 99 Sewers: Yes **Pricing and Timing:** 

Occupancy: Immediately
Lease Price: \$18.00/sq. ft. Net
Taxes: \$305,943.41 (\$4.89/sq.

ft.)

Pristine Corporate HQ industrial building with Class A+ offices located in Nassau's most desirable industrial park, +/-6.5 miles to NYC border, High end office furniture and excellent condition pallet racking available. Back-up generator, LED lighting, Full dock packages