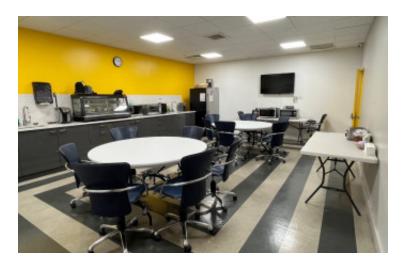

Power: 1,200 amps A/C: Offices Only

Parking: 99 Sewers: Yes **Pricing and Timing:** 

Occupancy: Immediately
Lease Price: \$18.00/sq. ft. Net
Taxes: \$305,943.41 (\$4.89/sq.

ft.)

Pristine Corporate HQ industrial building with Class A+ offices located in Nassau's most desirable industrial park, +/-6.5 miles to NYC border, High end office furniture and excellent condition pallet racking available. Back-up generator, LED lighting, Full dock packages