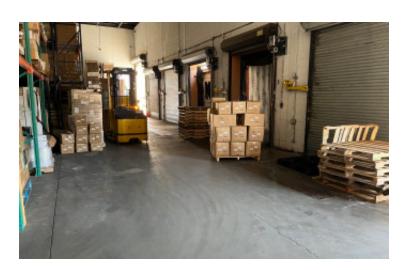

## 62,617 sq. ft. of Industrial Space For Lease

19 Harbor Park Dr, Port Washington

**Specifications:** 

Building Size: 62,617 sq. ft.
Lot Size: 4.18 Acres
Office Space: 12,843 sq. ft.

Ceiling Height 1: 22.0' @ 49,774 sq. ft.
Ceiling Height 2: 12.0' @ 12,584 sq. ft.
Loading: 6 Dock(s), 1 Drive-in(s)

Power: 1,200 amps A/C: Offices Only

Parking: 99 Sewers: Yes **Pricing and Timing:** 

Occupancy: Immediately
Lease Price: \$18.00/sq. ft. Net
Taxes: \$305,943.41 (\$4.89/sq.

ft.)

Pristine Corporate HQ industrial building with Class A+ offices located in Nassau's most desirable industrial park, +/-6.5 miles to NYC border, High end office furniture and excellent condition pallet racking available. Back-up generator, LED lighting, Full dock packages