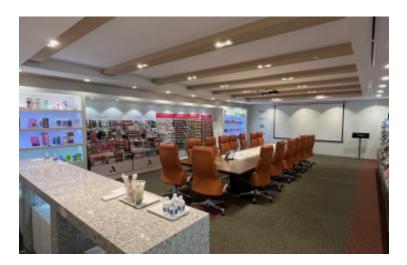

Power: 1,200 amps A/C: Offices Only

Parking: 99 Sewers: Yes **Pricing and Timing:** 

Occupancy: Immediately
Lease Price: \$18.00/sq. ft. Net
Taxes: \$305,943.41 (\$4.89/sq.

ft.)

Pristine Corporate HQ industrial building with Class A+ offices located in Nassau's most desirable industrial park, +/-6.5 miles to NYC border, High end office furniture and excellent condition pallet racking available. Back-up generator, LED lighting, Full dock packages