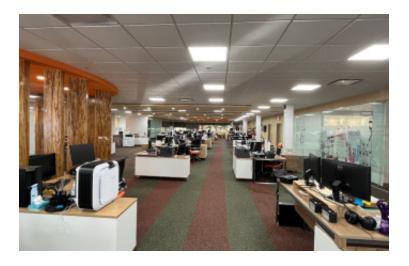

Power: 1,200 amps A/C: Offices Only

Parking: 99 Sewers: Yes **Pricing and Timing:** 

Occupancy: Immediately
Lease Price: \$18.00/sq. ft. Net
Taxes: \$305,943.41 (\$4.89/sq.

ft.)

Pristine Corporate HQ industrial building with Class A+ offices located in Nassau's most desirable industrial park, +/-6.5 miles to NYC border, High end office furniture and excellent condition pallet racking available. Back-up generator, LED lighting, Full dock packages