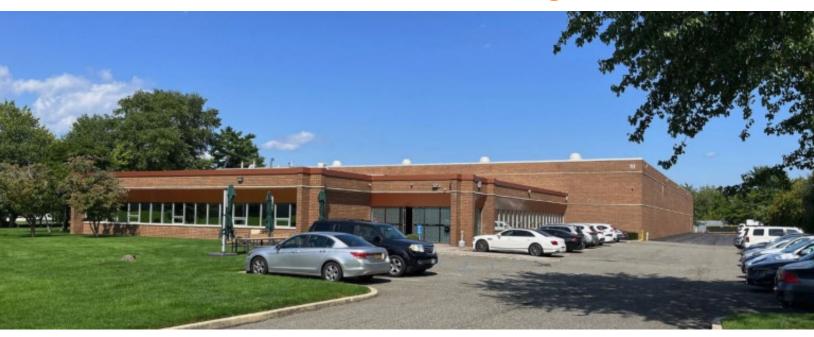

## 62,617 sq. ft. of Industrial Space For Lease

19 Harbor Park Dr, Port Washington

**Specifications:** 

Building Size: 62,617 sq. ft.
Lot Size: 4.18 Acres
Office Space: 12,843 sq. ft.

Ceiling Height 1: 22.0' @ 49,774 sq. ft.
Ceiling Height 2: 12.0' @ 12,584 sq. ft.
Loading: 6 Dock(s), 1 Drive-in(s)

Power: 1,200 amps A/C: Offices Only

Parking: 99 Sewers: Yes **Pricing and Timing:** 

Occupancy: Immediately
Lease Price: \$18.00/sq. ft. Net
Taxes: \$305,943.41 (\$4.89/sq.

ft.)

Pristine Corporate HQ industrial building with Class A+ offices located in Nassau's most desirable industrial park, +/-6.5 miles to NYC border, High end office furniture and excellent condition pallet racking available. Back-up generator, LED lighting, Full dock packages