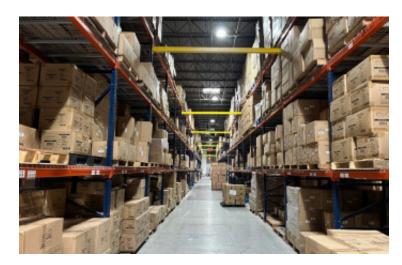

## 62,617 sq. ft. of Industrial Space For Lease

19 Harbor Park Dr, Port Washington

**Specifications:** 

Building Size: 62,617 sq. ft.
Lot Size: 4.18 Acres
Office Space: 12,843 sq. ft.

Ceiling Height 1: 22.0' @ 49,774 sq. ft.
Ceiling Height 2: 12.0' @ 12,584 sq. ft.
Loading: 6 Dock(s), 1 Drive-in(s)

Power: 1,200 amps A/C: Offices Only

Parking: 99 Sewers: Yes **Pricing and Timing:** 

Occupancy: Immediately
Lease Price: \$18.00/sq. ft. Net
Taxes: \$305,943.41 (\$4.89/sq.

ft.)

Pristine Corporate HQ industrial building with Class A+ offices located in Nassau's most desirable industrial park, +/-6.5 miles to NYC border, High end office furniture and excellent condition pallet racking available. Back-up generator, LED lighting, Full dock packages