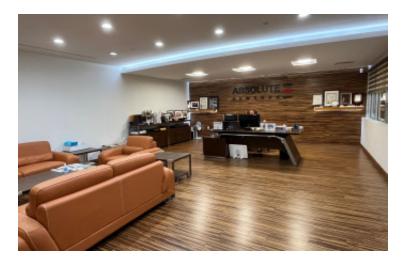

Power: 1,200 amps A/C: Offices Only

Parking: 99 Sewers: Yes **Pricing and Timing:** 

Occupancy: Immediately
Lease Price: \$18.00/sq. ft. Net
Taxes: \$305,943.41 (\$4.89/sq.

ft.)

Pristine Corporate HQ industrial building with Class A+ offices located in Nassau's most desirable industrial park, +/-6.5 miles to NYC border, High end office furniture and excellent condition pallet racking available. Back-up generator, LED lighting, Full dock packages