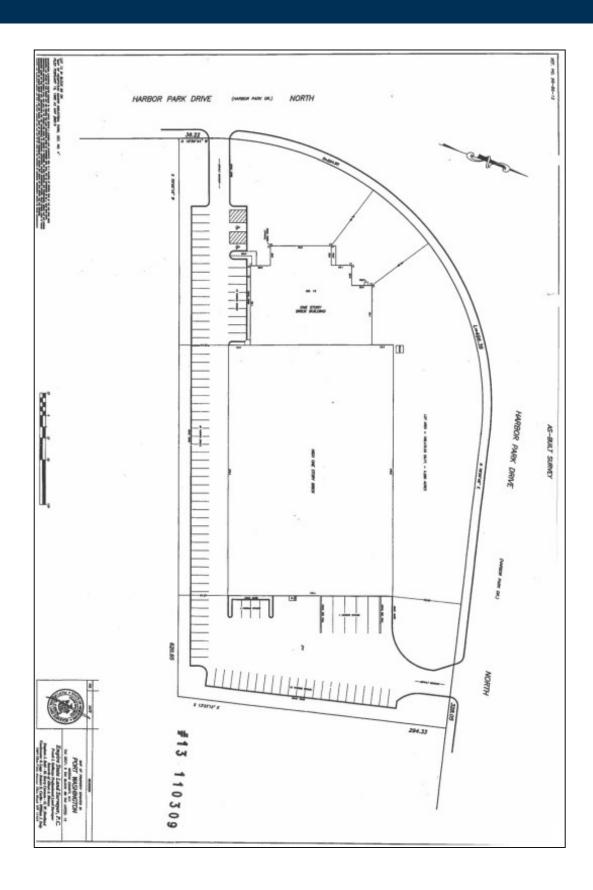

## 62,617 sq. ft. of Industrial Space For Lease

19 Harbor Park Dr, Port Washington

**Specifications:** 

Building Size: 62,617 sq. ft.
Lot Size: 4.18 Acres
Office Space: 12,843 sq. ft.

Ceiling Height 1: 22.0' @ 49,774 sq. ft.
Ceiling Height 2: 12.0' @ 12,584 sq. ft.
Loading: 6 Dock(s), 1 Drive-in(s)