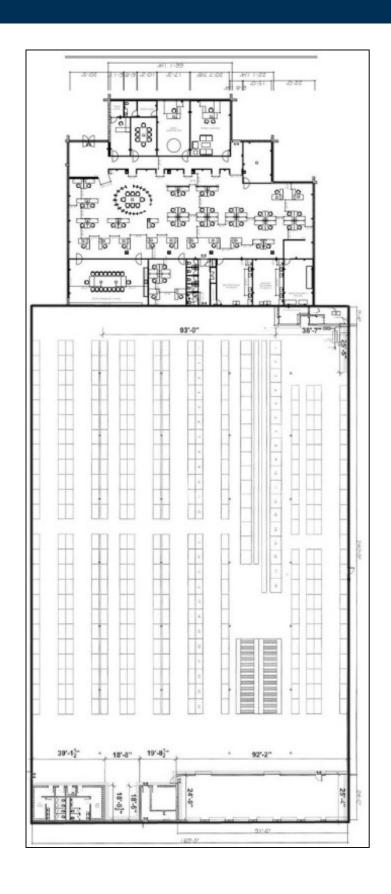

## 62,617 sq. ft. of Industrial Space For Lease

19 Harbor Park Dr, Port Washington

**Specifications:** 

Building Size: 62,617 sq. ft.
Lot Size: 4.18 Acres
Office Space: 12,843 sq. ft.

Ceiling Height 1: 22.0' @ 49,774 sq. ft.
Ceiling Height 2: 12.0' @ 12,584 sq. ft.
Loading: 6 Dock(s), 1 Drive-in(s)

Power: 1,200 amps A/C: Offices Only

Parking: 99 Sewers: Yes **Pricing and Timing:** 

Occupancy: Immediately
Lease Price: \$18.00/sq. ft. Net
Taxes: \$305,943.41 (\$4.89/sq.

ft.)

Pristine Corporate HQ industrial building with Class A+ offices located in Nassau's most desirable industrial park, +/-6.5 miles to NYC border, High end office furniture and excellent condition pallet racking available. Back-up generator, LED lighting, Full dock packages