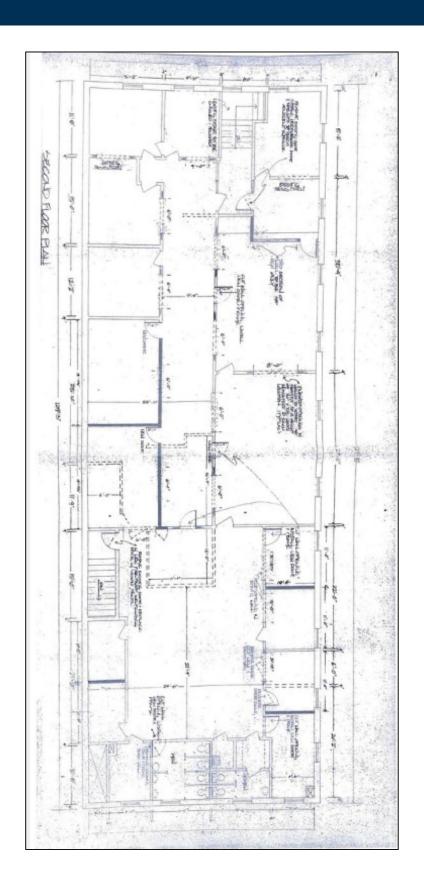

## **Pricing and Timing:**

Lease Price: \$25.00/sq. ft. Gross

Second floor office suite includes private offices, conference rooms, open bullpen and male/female restrooms • Elevator construction estimated to be completed Q3 2025 • Hempstead Turnpike exposure, adjacent to Tri-County Flea Market