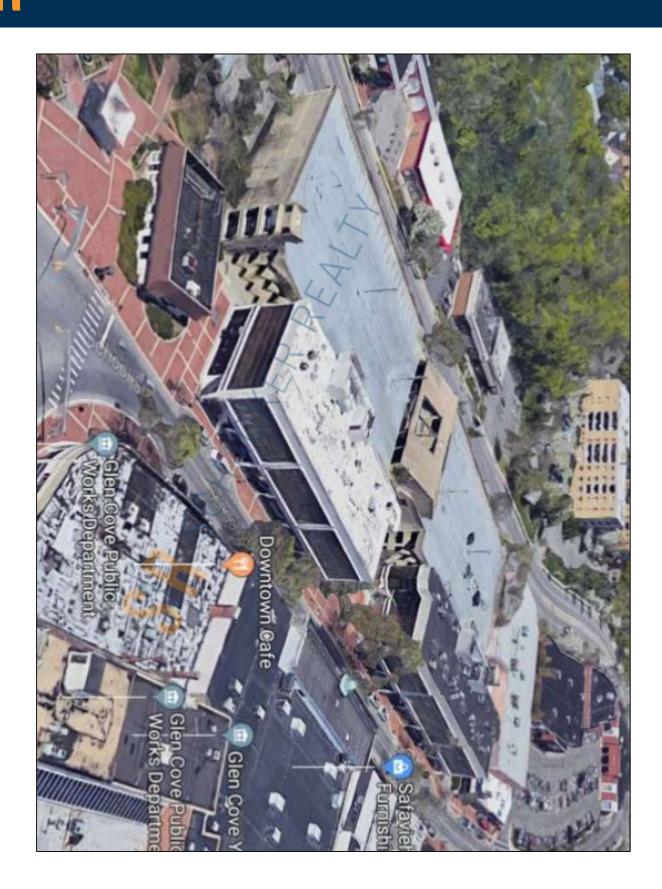

## Office/condo For Sale Or Lease, Available: 5,360 sq. ft.

1 School St, Glen Cove

## **Pricing and Timing:**

Occupancy: Immediately Sale Price: \$780,000

(\$145.52/sq. ft.)

Lease Price: \$26.00/sq. ft. Gross

Taxes: \$8.26/sq. ft.

Suite 303A&B • Largest condo in the building with lowest price per square foot • Beautifully built out office condominium perfect for business or medical • Ample adjacent covered parking garage maintained by city