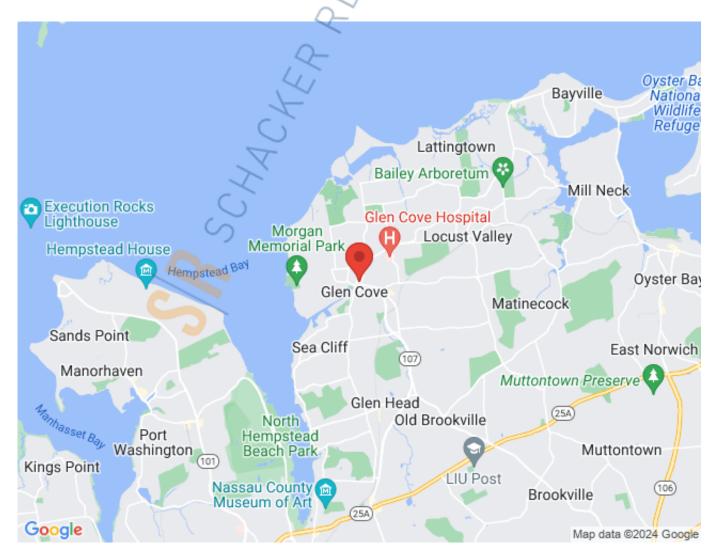

## Office/condo For Sale Or Lease, Available: 5,360 sq. ft.

1 School St, Glen Cove