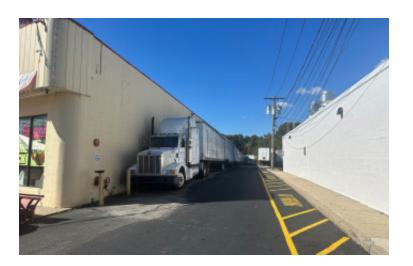

## **Specifications:**

Building Size: 38,000 sq. ft. Lot Size: 1.55 Acres Office Space: 1,200 sq. ft.

Ceiling Height: 18.0'

Loading: 1 Dock(s)
Power: 1,000 amps
A/C: Full A/C

Parking: 45+/Sewers: Septic