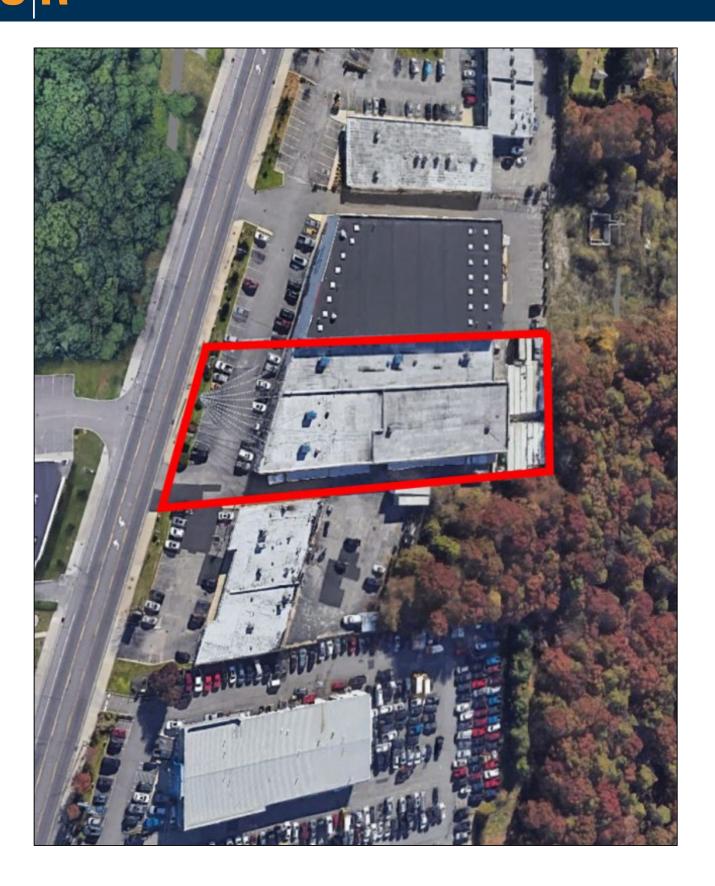

## **Specifications:**

Building Size: 38,000 sq. ft. Lot Size: 1.55 Acres Office Space: 1,200 sq. ft.

Ceiling Height: 18.0'

Loading: 1 Dock(s)
Power: 1,000 amps
A/C: Full A/C

Parking: 45+/Sewers: Septic