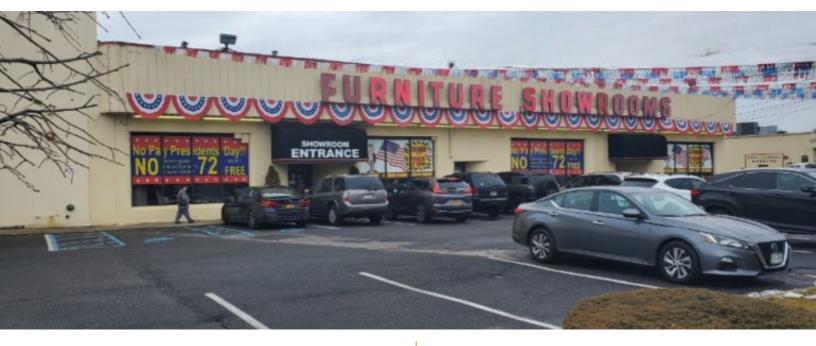

## Industrial/Retail Property For Sale, Available: 38,000 sq. ft.

**2066 Rte 112, Medford** 

## **Pricing and Timing:**

Occupancy: Arranged Sale Price: \$5,350,000

(\$140.79/sq. ft.)

Taxes: \$101,480.00

(\$2.67/sq. ft.)

\* IDA Tax Benefits Possible \*

Price Reduced - Motivated Seller • Great exposure • Platform loading dock • Divisible with three separate meters • A lease term is available • Building can be reduced for more parking