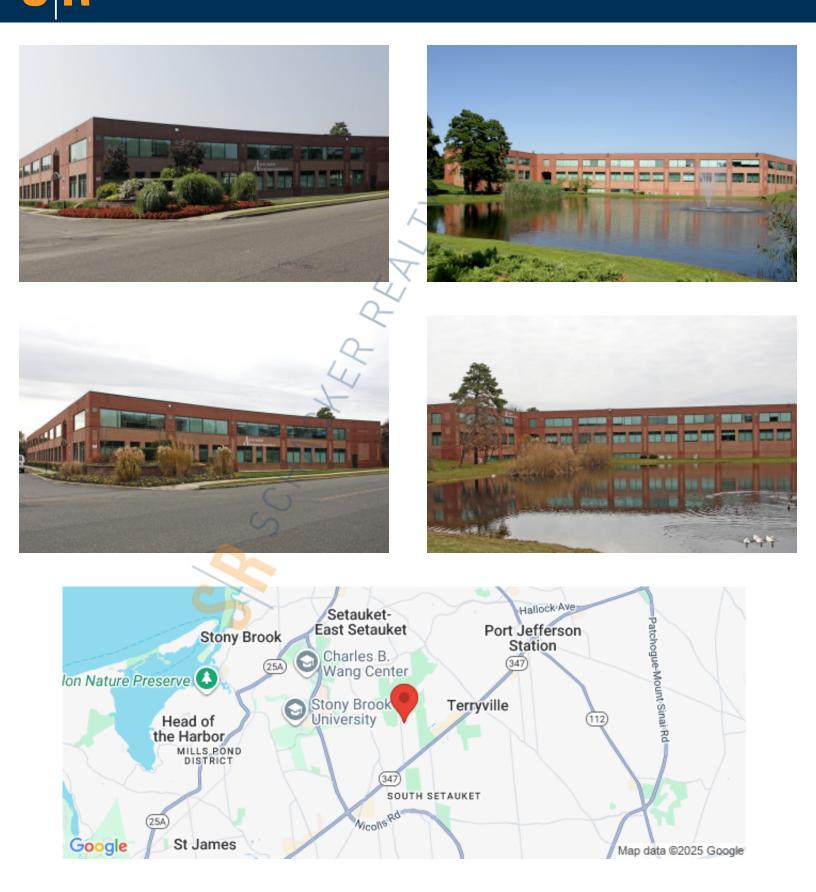

## 62,000 sq. ft. of Office Space For Lease Minimum Division 1,000 sq. ft. 45 Research Way, East Setauket

Pricing and Timing: Lease Price: Negotiable

Features and Notes Stony Brook Tech Center

## 45 Research Way, East Setauket