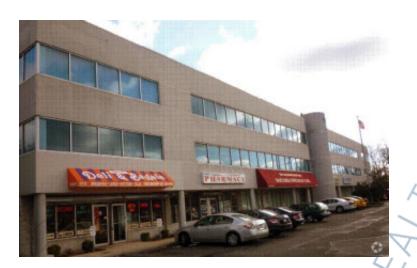

## 55,000 sq. ft. of Office Space For Lease Minimum Division 1,000 sq. ft.

1111 Broad Hollow Rd, Farmingdale

## **Features and Notes**

Marble floors in lobby and reception area • Mail drop off (including Fed-Ex) inside and outside building • 24-hr 7-day access • 24-hr on-site medical facility

For more information please contact: Schacker Realty 631-293-3700 info@schackerrealty.com