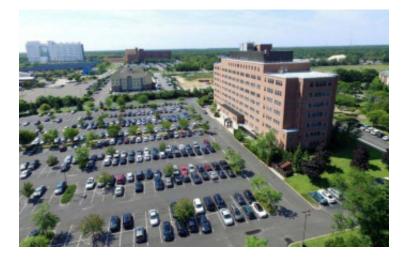

## 175,000 sq. ft. of Office Space For Lease Minimum Division 1,000 sq. ft.

320 Carleton Ave, Central Islip

## **Pricing and Timing:**

Lease Price: Negotiable

New energy efficient 'operable' windows • Extensively landscaped grounds with plaza seating • Planned amenities include cafe on premises, storage/archive space available on site, abundant on site parking, and dancing waters.