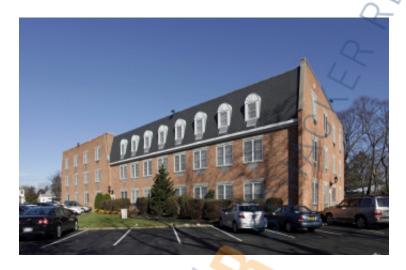

## 53,500 sq. ft. of Office Space For Lease Minimum Division 1,000 sq. ft. 400 W Main St, Babylon

Pricing and Timing:
Lease Price: Negotiable

This 3-story "L" shaped, detached brick on block colonial office building proudly stands, its regal façade encompassing a 2-story rotunda/atrium serving as an entranceway to the main lobby • Its superior location is only 30 miles east of Manhattan with access to Montauk Highway (27A), Sunrise Highway (27), Southern State Parkway, Route 109 and public transportation