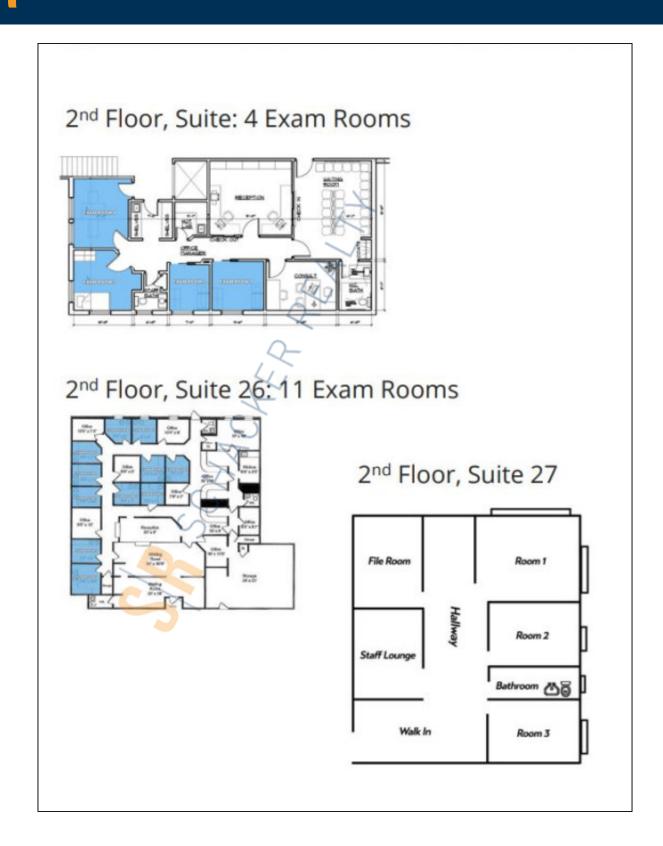

## 56,354 sq. ft. of Office Space For Lease Minimum Division 1,000 sq. ft. 375 E Main St, Bay Shore