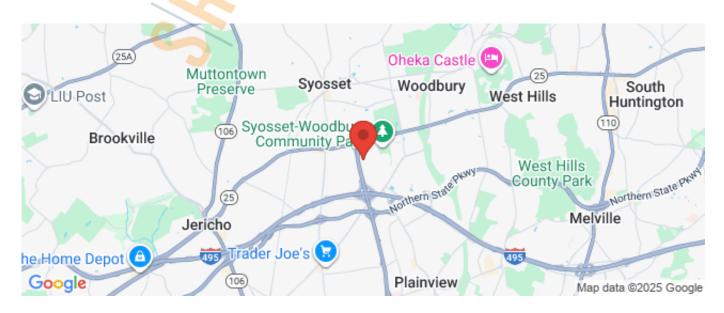

### **Features and Notes**

100 Crossways offers immediate access to Seaford-Oyster Bay Expressway and is only seconds from the Long Island Expressway and the Northern State Parkway • It borders scenic Woodbury-Syosset Community Park