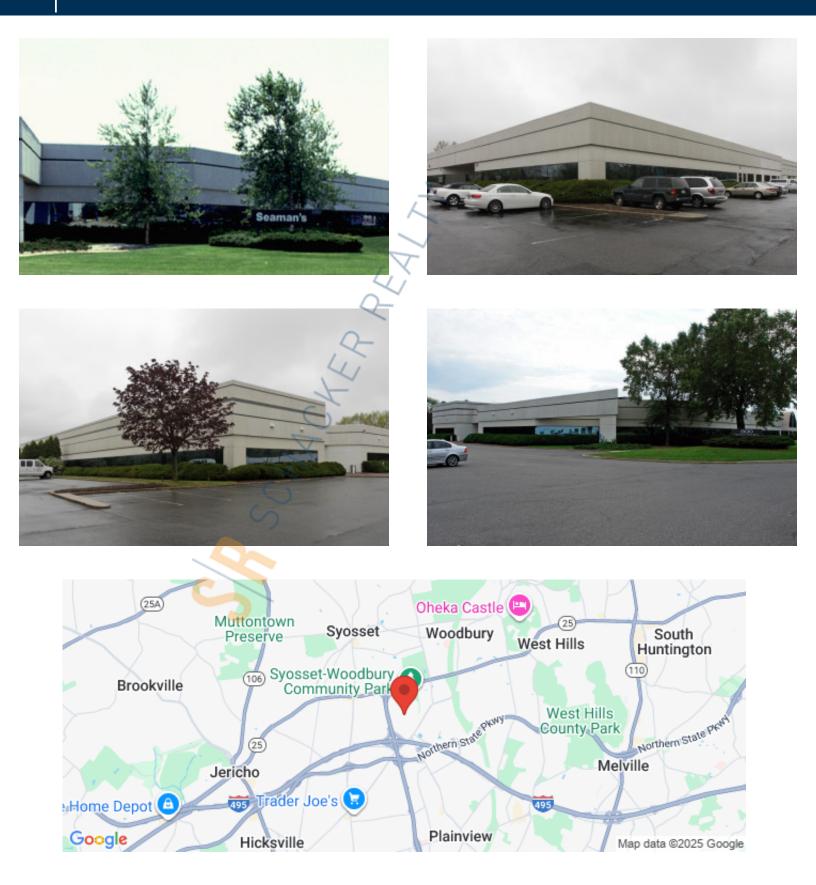

# 99,058 sq. ft. of Office Space For Lease Minimum Division 1,000 sq. ft. 300-360 Crossways Park Dr, Woodbury

Pricing and Timing: Lease Price: Negotiable

## 300-360 Crossways Park Dr, Woodbury

### **Features and Notes**

The building offers immediate access to Seaford-Oyster Bay Expressway and is seconds to L.I.E. and Northern State Pkwy