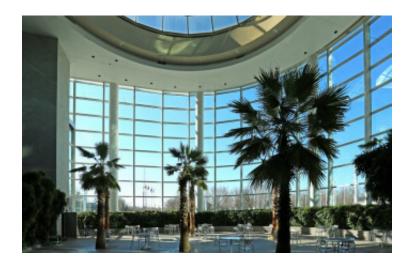

## **Features and Notes**

The complex is also in close proximity to both JFK and LaGuardia Airports, Marriott Hotel, public parks, golf courses, the Nassau Coliseum and Roosevelt Field • The complex is distinguished by two 15-story elliptical towers, fused by a soaring 60 ft glass atrium • Each tower (East and West) has been constructed of virtually column-free concrete slabs with four inch raised access, allowing for easier office configuration • The buildings combine technical sophistication, efficient floor plates, on-site