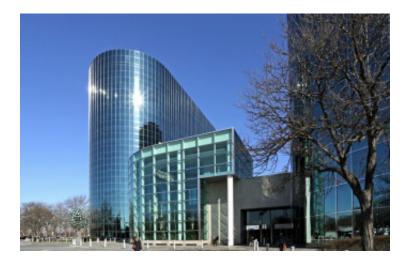

## **Features and Notes**

The complex is also in close proximity to both JFK and LaGuardia Airports, Marriott Hotel, public parks, golf courses, the Nassau Coliseum and Roosevelt Field • The complex is distinguished by two 15-story elliptical towers, fused by a soaring 60 ft glass atrium • Each tower (East and West) has been constructed of virtually column-free concrete slabs with four inch raised access, allowing for easier office configuration • The buildings combine technical sophistication, efficient floor plates, on-site