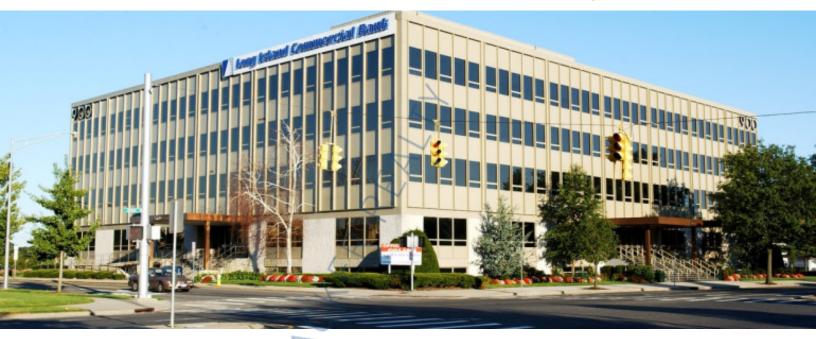

## 145,000 sq. ft. of Office Space For Lease Minimum Division 1,000 sq. ft.

900 Merchants Concourse, Westbury

## **Pricing and Timing:**

Lease Price: Negotiable

The building features a spacious marble lobby, large anti-glare tinted windows, computerized heating and A/C • The building has two (2) brand new 400kw generators providing full back up power to the entire building • The concourse level coffee shop has just undergone a major renovation