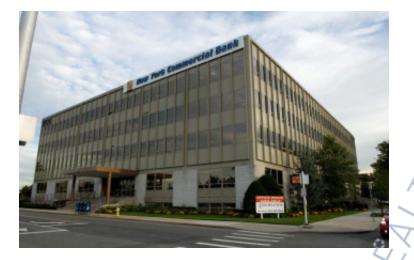

## 145,000 sq. ft. of Office Space For Lease Minimum Division 1,000 sq. ft.

900 Merchants Concourse, Westbury

## **Pricing and Timing:**

Lease Price: Negotiable

The building features a spacious marble lobby, large anti-glare tinted windows, computerized heating and A/C • The building has two (2) brand new 400kw generators providing full back up power to the entire building • The concourse level coffee shop has just undergone a major renovation