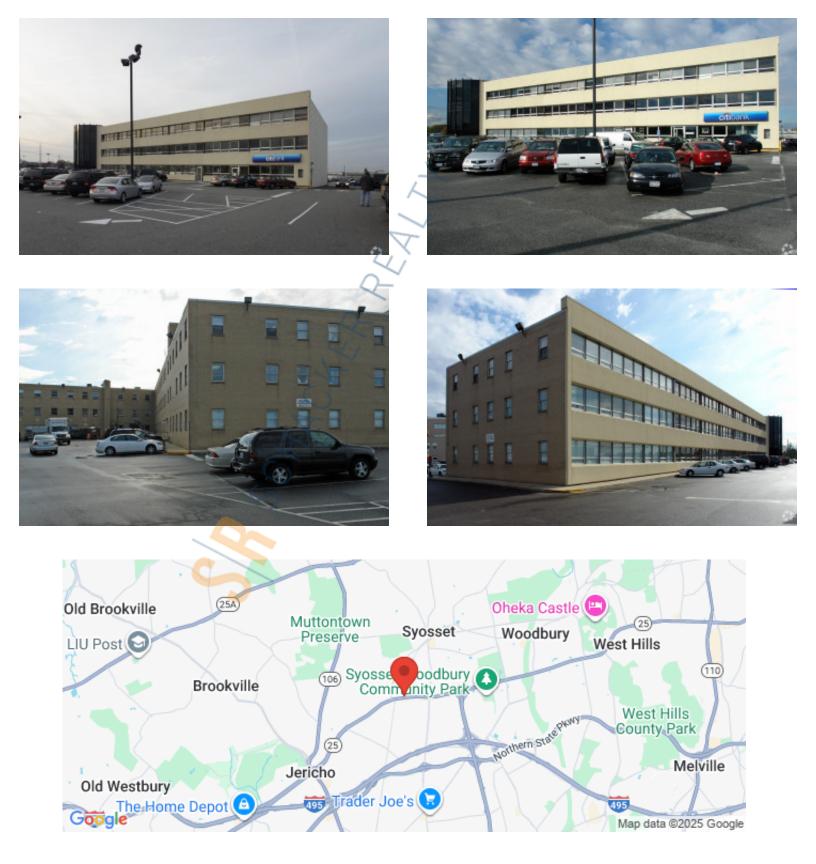

## 60,000 sq. ft. of Office Space For Lease Minimum Division 1,000 sq. ft. 175 Jericho Tpke, Syosset

Pricing and Timing: Lease Price: Negotiable

**Features and Notes** 

Medical office. Building is adjacent to Syosset Hospital

## 175 Jericho Tpke, Syosset

SCHACKER REALTY