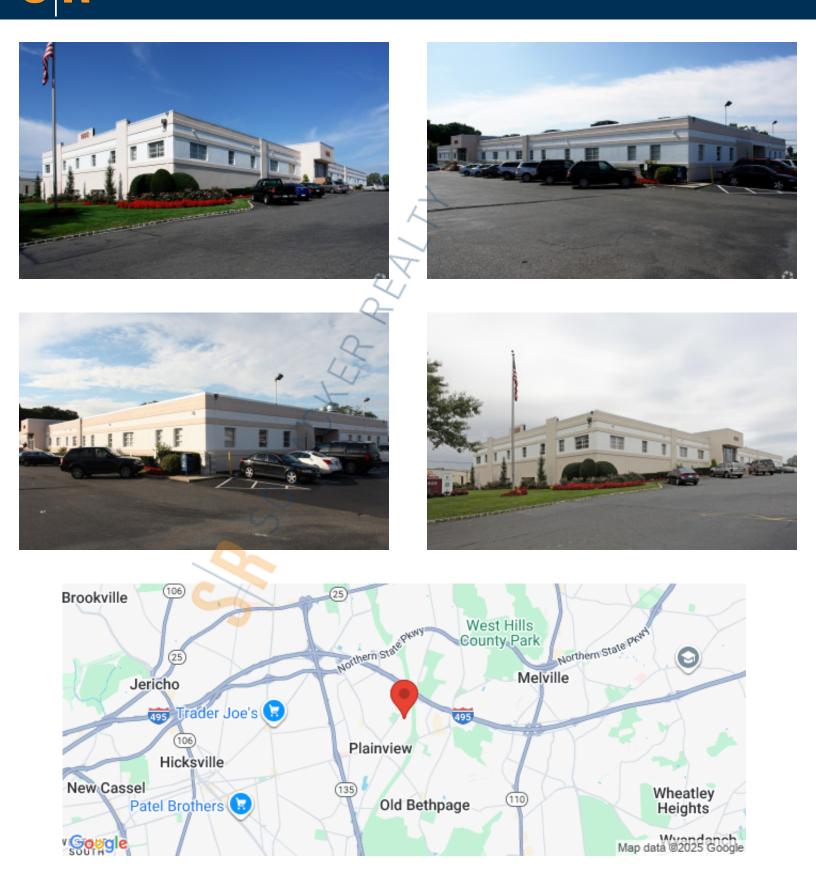

## 80,000 sq. ft. of Office Space For Lease Minimum Division 1,000 sq. ft. 1600 Old Country Rd, Plainview

Pricing and Timing: Lease Price: Negotiable

# 1600 Old Country Rd, Plainview

### **Features and Notes**

Close to many amenities and resources such as the Bethpage State Park golf course and Bethpage Restoration Village, as well as several local universities (C.W. Post, Hofstra, NYIT and SUNY Farmingdale)