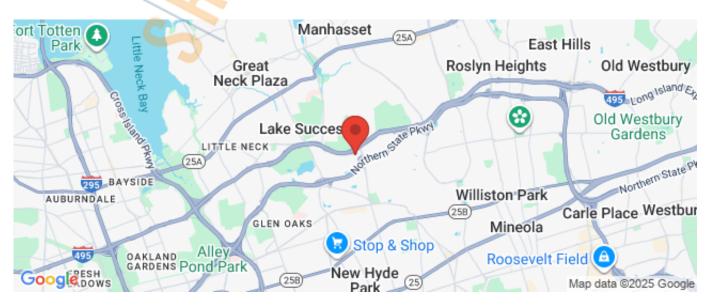

## 160,000 sq. ft. of Office Space For Lease Minimum Division 1,000 sq. ft.

3333 New Hyde Park Rd, New Hyde Park

## **Features and Notes**

The building is located between LIE and Northern State Parkway • In park-like setting overlooking a golf course

For more information please contact: Schacker Realty 631-293-3700 info@schackerrealty.com