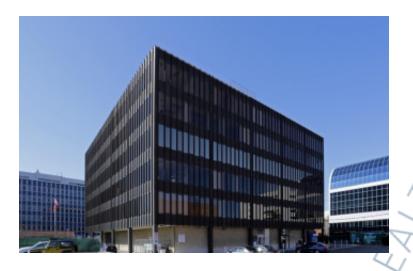

## 120,000 sq. ft. of Office Space For Lease Minimum Division 1,000 sq. ft.

170 Old Country Rd, Mineola

#### **Features and Notes**

Building has been renovated and modernized • Offers easy access to all parkways and within walking distance to courts and railroads • Parking and storage space is available

For more information please contact: Schacker Realty 631-293-3700 info@schackerrealty.com