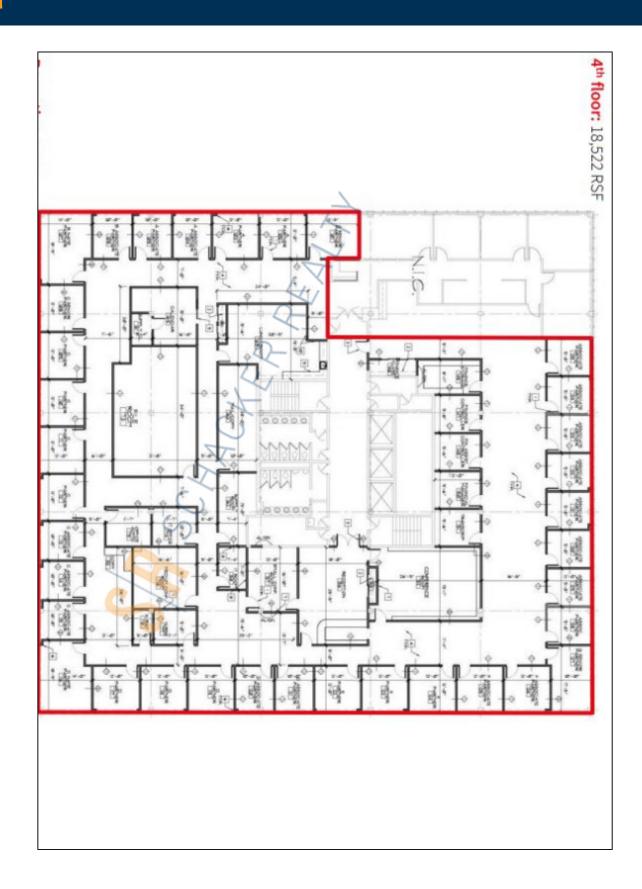

## 120,000 sq. ft. of Office Space For Lease Minimum Division 1,000 sq. ft.

170 Old Country Rd, Mineola