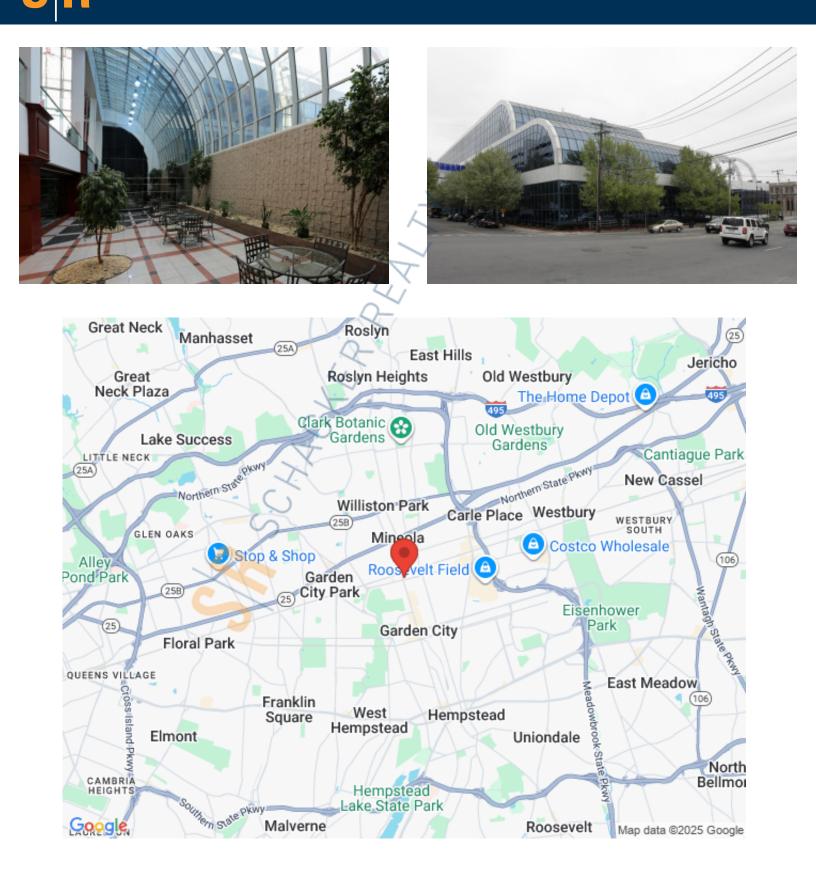

### **Features and Notes**

The Pavilion is also within two blocks of Winthrop University Hospital • Walking distance to LIRR

Lower level storage available

## 200 Old Country Rd, Mineola

SCHACKER REALTY