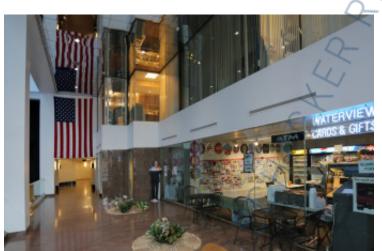

## 255,828 sq. ft. of Office Space For Lease Minimum Division 1,000 sq. ft. 200 Old Country Rd, Mineola



Pricing and Timing: Lease Price: Negotiable

### **Features and Notes**

The Pavilion is also within two blocks of Winthrop University Hospital • Walking distance to LIRR

Lower level storage available

#### For more information please contact: Schacker Realty 631-293-3700 info@schackerrealty.com

All information is subject to errors, omissions, modification, and withdrawal. Measurements may be estimates and information shown should not be relied upon without independent verification. This advertisement does not suggest that the broker has a listing or has done a transaction in this property or properties.

# 200 Old Country Rd, Mineola

SCHACKER REALTY













### For more information please contact: Schacker Realty 631-293-3700 info@schackerrealty.com

All information is subject to errors, omissions, modification, and withdrawal. Measurements may be estimates and information shown should not be relied upon without independent verification. This advertisement does not suggest that the broker has a listing or has done a transaction in this property or properties.

## 200 Old Country Rd, Mineola

SCHACKER REALTY



#### For more information please contact: Schacker Realty 631-293-3700 info@schackerrealty.com

All information is subject to errors, omissions, modification, and withdrawal. Measurements may be estimates and information shown should not be relied upon without independent verification. This advertisement does not suggest that th