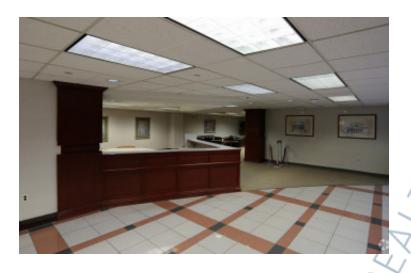

## 255,828 sq. ft. of Office Space For Lease Minimum Division 1,000 sq. ft. 200 Old Country Rd, Mineola

Pricing and Timing: Lease Price: Negotiable

### **Features and Notes**

The Pavilion is also within two blocks of Winthrop University Hospital • Walking distance to LIRR

Lower level storage available