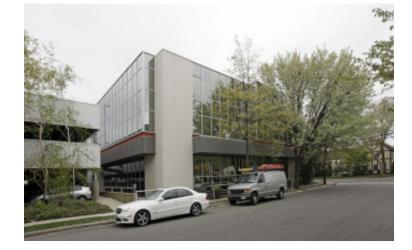

### 292,808 sq. ft. of Office Space For Lease Minimum Division 1,000 sq. ft. 300 Old Country Rd, Mineola

Pricing and Timing: Lease Price: Negotiable

### **Features and Notes**

3 blocks from Winthrop University Hospital and 2 blocks from Nassau County Courthouse and Garden City Business District • Luxury Condominium with elevator

# 300 Old Country Rd, Mineola

SCHACKER REALTY