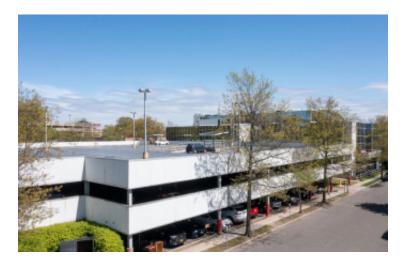

### 292,808 sq. ft. of Office Space For Lease Minimum Division 1,000 sq. ft. 300 Old Country Rd, Mineola

Pricing and Timing: Lease Price: Negotiable

### **Features and Notes**

3 blocks from Winthrop University Hospital and 2 blocks from Nassau County Courthouse and Garden City Business District • Luxury Condominium with elevator