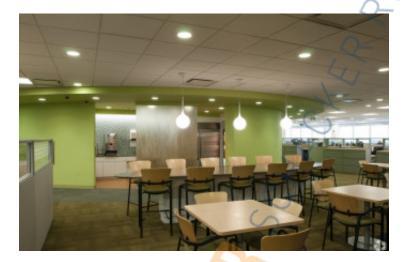

#### **Features and Notes**

On-site amenities include a cafeteria, gym, daycare center and an indoor parking facility • Mack-Cali North Hills is a fully wired building offering state-of-the-art fiber optics for increased communication capabilities