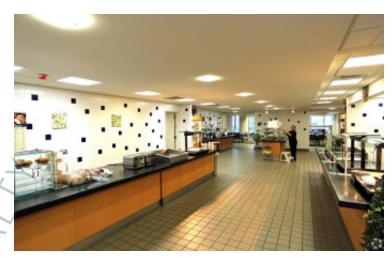

#### **Features and Notes**

On-site amenities include a cafeteria, gym, daycare center and an indoor parking facility • Mack-Cali North Hills is a fully wired building offering state-of-the-art fiber optics for increased communication capabilities