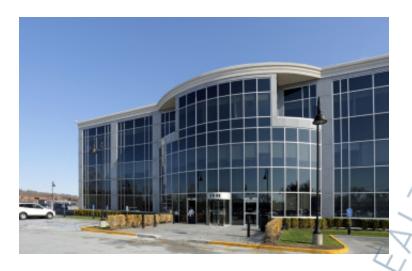

## 388,800 sq. ft. of Med Office Space For Lease Minimum Division 1,000 sq. ft.

1999 Marcus Ave, Lake Success

## **Specifications:**

Pricing and Timing: Lease Price: Negotiable

The Granite Buildings consist of two new Class A buildings, each with three stories of office space and mezzanine level, glass and granite exterior, four-story atrium, state-of-the-art computerized HVAC system, high-speed internet access, fiber optic wiring, three levels of parking (surface and underground) • The two buildings are connected via the mezzanine level through the parking garages