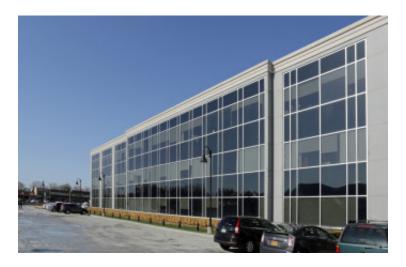

## **Specifications:**

Pricing and Timing: Lease Price: Negotiable

The Granite Buildings consist of two new Class A buildings, each with three stories of office space and mezzanine level, glass and granite exterior, four-story atrium, state-of-the-art computerized HVAC system, high-speed internet access, fiber optic wiring, three levels of parking (surface and underground) • The two buildings are connected via the mezzanine level through the parking garages