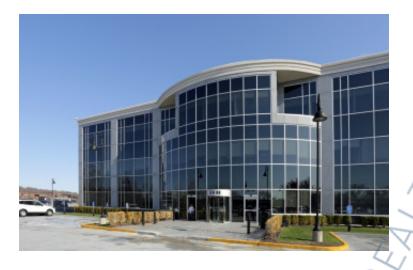

## 140,867 sq. ft. of Med Office Space For Lease Minimum Division 1,000 sq. ft.

1991 Marcus Ave, Lake Success

## **Specifications:**

Pricing and Timing: Lease Price: Negotiable

The Granite Buildings consist of two new Class A buildings, each with three stories of office space and mezzanine level, glass and granite exterior, four-story atrium, state-of-the-art computerized HVAC system, high-speed internet access, fiber optic wiring, three levels of parking (surface and underground) • The two buildings are connected via the mezzanine level through the parking garages