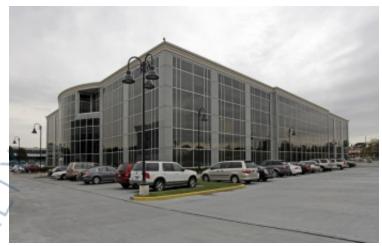

## 140,867 sq. ft. of Med Office Space For Lease Minimum Division 1,000 sq. ft.

1991 Marcus Ave, Lake Success

## **Specifications:**

Pricing and Timing: Lease Price: Negotiable

The Granite Buildings consist of two new Class A buildings, each with three stories of office space and mezzanine level, glass and granite exterior, four-story atrium, state-of-the-art computerized HVAC system, high-speed internet access, fiber optic wiring, three levels of parking (surface and underground) • The two buildings are connected via the mezzanine level through the parking garages