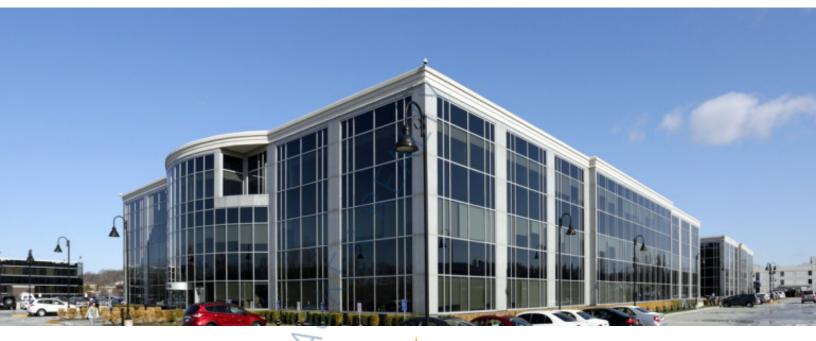

## 140,867 sq. ft. of Med Office Space For Lease Minimum Division 1,000 sq. ft.

1991 Marcus Ave, Lake Success

## **Specifications:**

Pricing and Timing: Lease Price: Negotiable

The Granite Buildings consist of two new Class A buildings, each with three stories of office space and mezzanine level, glass and granite exterior, four-story atrium, state-of-the-art computerized HVAC system, high-speed internet access, fiber optic wiring, three levels of parking (surface and underground) • The two buildings are connected via the mezzanine level through the parking garages