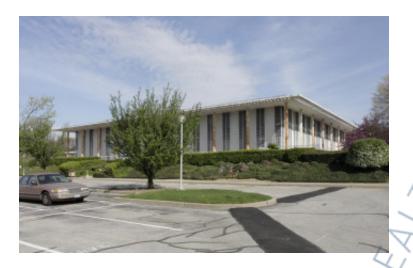

## 72,075 sq. ft. of Office Space For Lease Minimum Division 1,000 sq. ft.

420 Lakeville Rd, Lake Success

## **Features and Notes**

The area is an attractive and convenient location for businesses and residents • The building borders the Long Island Jewish Hospital • Corporate neighbors include the headquarters for Canon USA and Astoria Federal Savings among many other businesses