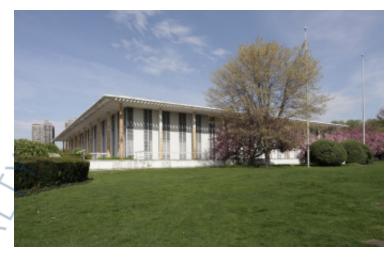

## 72,075 sq. ft. of Office Space For Lease Minimum Division 1,000 sq. ft.

420 Lakeville Rd, Lake Success

## **Features and Notes**

The area is an attractive and convenient location for businesses and residents • The building borders the Long Island Jewish Hospital • Corporate neighbors include the headquarters for Canon USA and Astoria Federal Savings among many other businesses