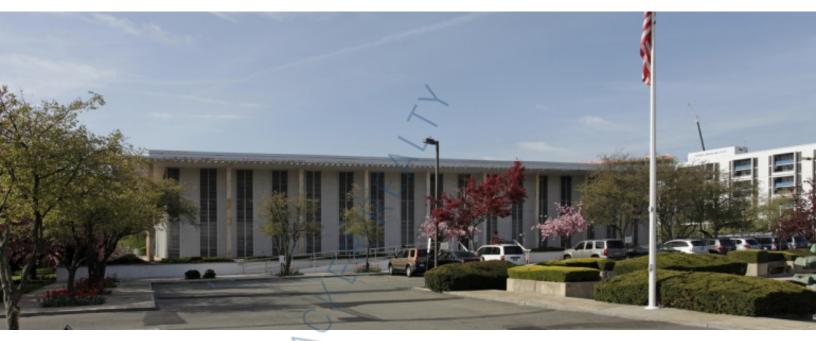

## 72,075 sq. ft. of Office Space For Lease Minimum Division 1,000 sq. ft.

420 Lakeville Rd, Lake Success

## **Features and Notes**

The area is an attractive and convenient location for businesses and residents • The building borders the Long Island Jewish Hospital • Corporate neighbors include the headquarters for Canon USA and Astoria Federal Savings among many other businesses