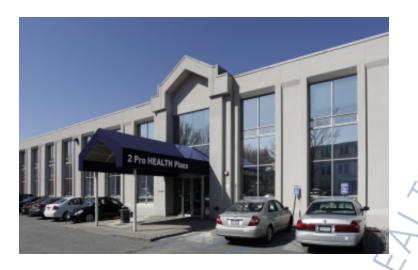

## 58,000 sq. ft. of Office Space For Lease Minimum Division 1,000 sq. ft.

2 Ohio Dr, Lake Success

## **Features and Notes**

Marble atrium lobby with skylight • Operable windows • On-Site Bus Service to NYC Subway, Great Neck, and New Hyde Park Train Stations • Electronic Directory • Back-Up Generator for Life Safety Emergency Power • Extended Operating Hours