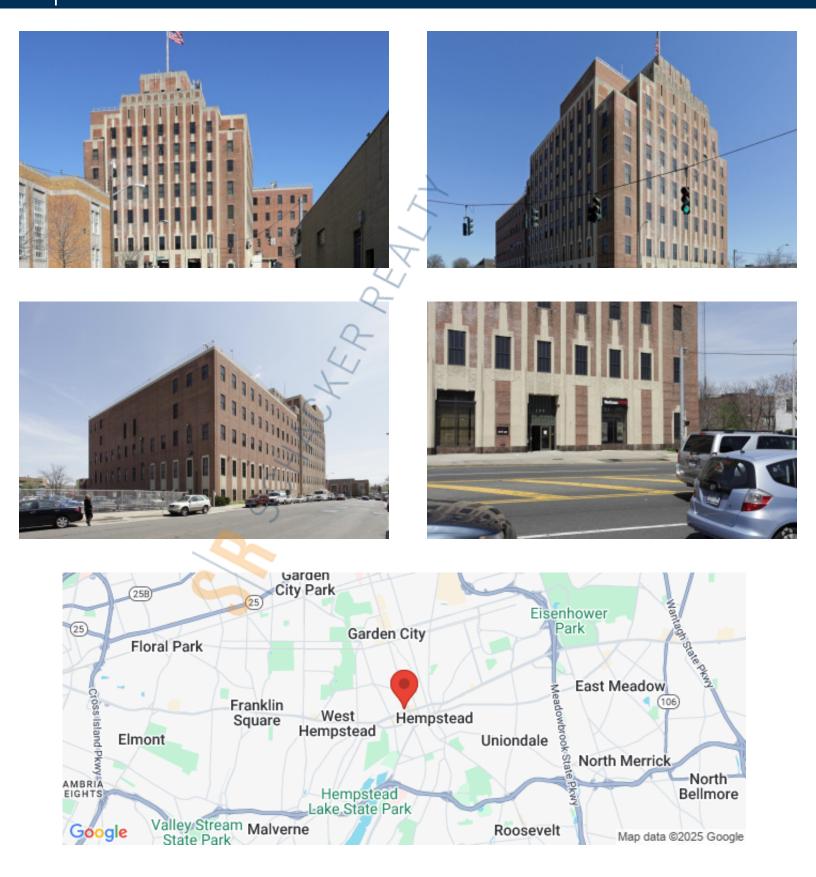

290,000 sq. ft. of Office Space For Lease Minimum Division 1,000 sq. ft. 199 Fulton Ave, Hempstead

Pricing and Timing: Lease Price: Negotiable

## 199 Fulton Ave, Hempstead

SCHACKER REALTY