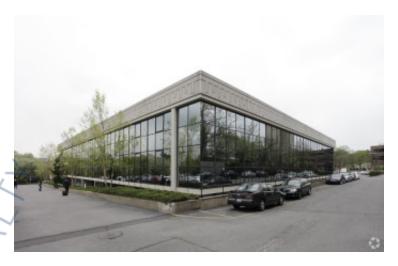

## 90,000 sq. ft. of Med Office Space For Lease Minimum Division 1,000 sq. ft.

600 Northern Blvd, Great Neck

## **Specifications:**

Pricing and Timing: Lease Price: Negotiable

The property is in a superb location at the intersection of Northern Boulevard and Lakeville Road. The building features state of the art HVAC, energy efficient thermopane windows, a dramatic pedestrain-plaza entrance.