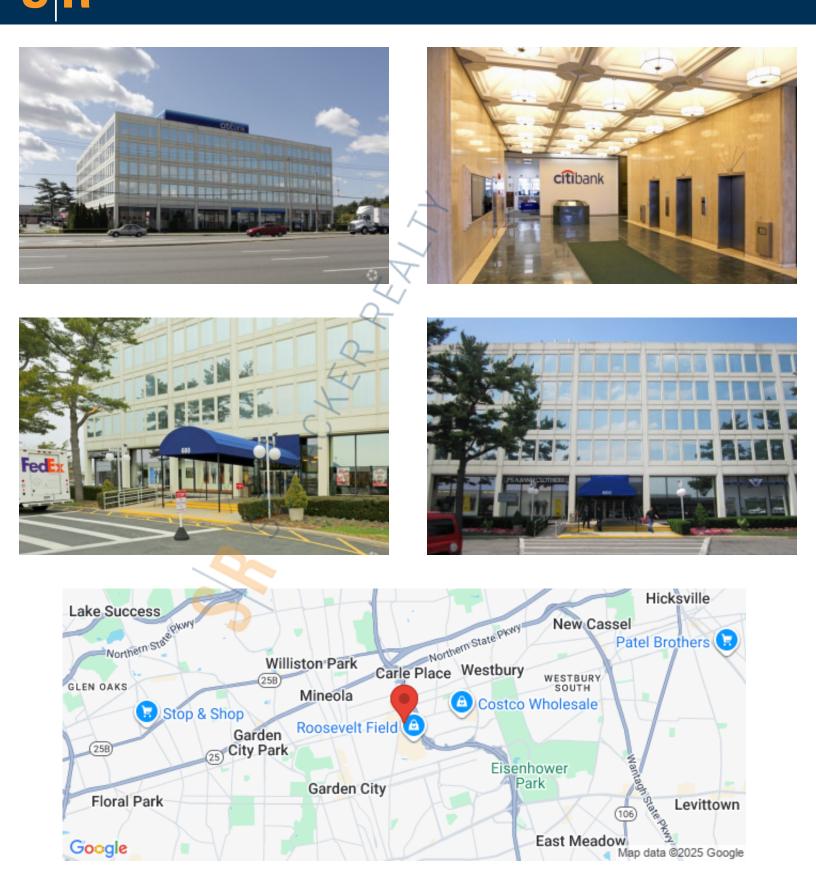

## 198,000 sq. ft. of Office Space For Lease Minimum Division 1,000 sq. ft. 600 Old Country Rd, Garden City

Pricing and Timing: Lease Price: Negotiable

# 600 Old Country Rd, Garden City

### **Features and Notes**

The Centra 600 building features fiber optic wiring, state-of-the-art HVAC system and direct access to all Long Island highways.