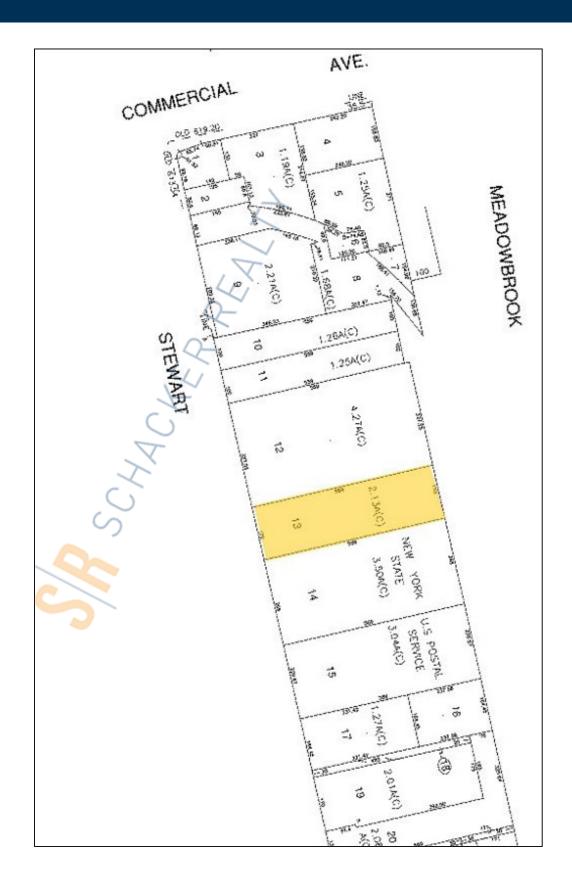

## 55,543 sq. ft. of Med Office Space For Lease Minimum Division 1,000 sq. ft.

901 Stewart Ave, Garden City

**Specifications:** 

Pricing and Timing:
Lease Price: Negotiable

For more information please contact: Schacker Realty 631-293-3700 info@schackerrealty.com