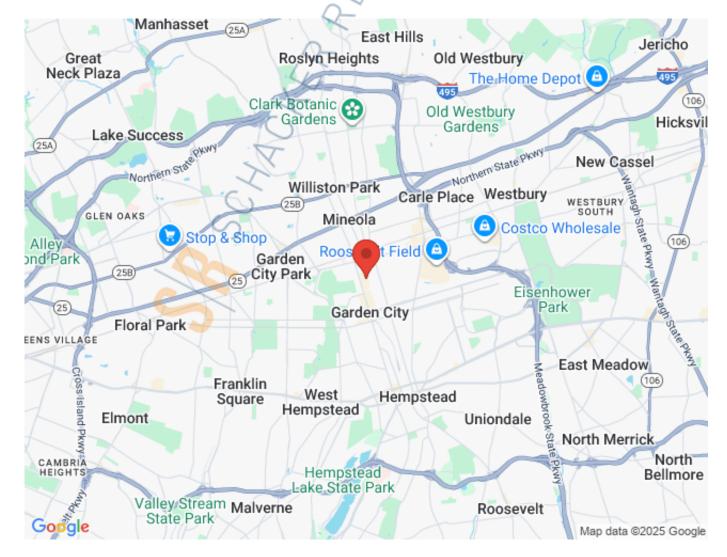

## **Features and Notes**

It is in close proximity to the Meadowbrook and Northern State parkways, the Mineola Train Station (LIRR), restaurants and shops. The building also features a card shop and express mail drops.