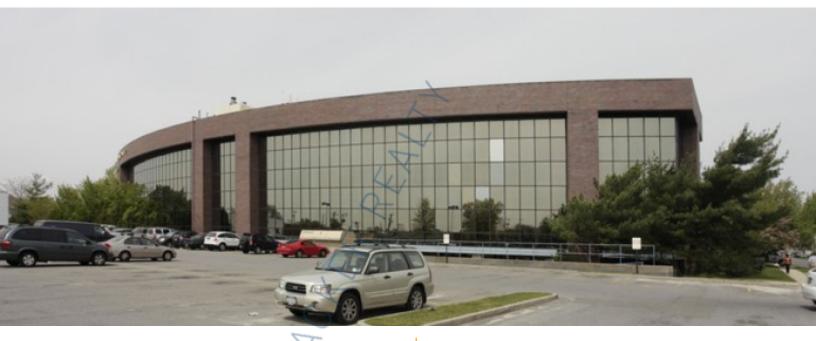

## 71,357 sq. ft. of Med Office Space For Lease Minimum Division 1,000 sq. ft.

825 E Gate Blvd, Garden City

## **Specifications:**

Pricing and Timing:
Lease Price: Negotiable

It has a coffee shop and executive parking garage on the lower level, glass elevators in a three story lobby, and year-round air conditioning through a multi-zone VAV system, economical gas heat and ample electrical capacity.