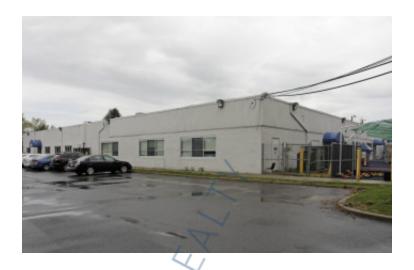

## 25,000 sq. ft. of Office Space For Lease Minimum Division 1,000 sq. ft.

280 Crossways Park Dr, Woodbury

## Pricing and Timing: Lease Price: Negotiable

**Features and Notes** 

280 Crossways Park Dr-Single Story, Recently Renovated

For more information please contact: Schacker Realty 631-293-3700 info@schackerrealty.com