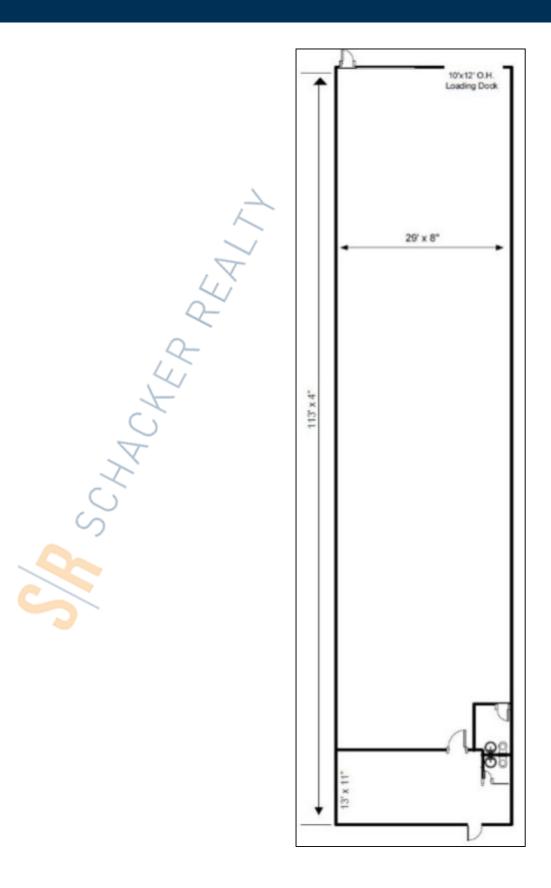

## 4,000 sq. ft. of Industrial Space For Lease

85 Hoffman Ln, Islandia

**Specifications:** 

Building Size: 90,000 sq. ft. Lot Size: 4.66 Acres

Office Space: 10%
Ceiling Height: 16.0'
Loading: 1 Dock(s)
Power: 200 amps
A/C: Offices Only
Parking: 150

**Pricing and Timing:** 

Occupancy: 10/01/25
Lease Price: Negotiable

Suite O • 4,000 SF corner industrial unit featuring approximately 10% office build-out. • The space includes two restrooms one of which is ADA-compliant, • One 10' x 10' loading dock. • Located in the Hoffman Lane–Bridge Road Industrial Park, just 2 miles south of the Long Island Expressway (Exit 57, Southern Service Road) and 0.3 miles east of Veterans Memorial Highway. • • • • Ask ChatGPT • Can be leased with unit N