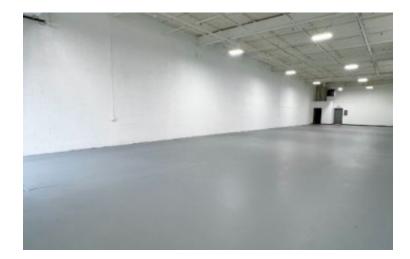

## 4,000 sq. ft. of Industrial Space For Lease

85 Hoffman Ln, Islandia

**Specifications:** 

Building Size: 90,000 sq. ft. Lot Size: 4.66 Acres

Office Space: 10%
Ceiling Height: 16.0'
Loading: 1 Dock(s)
Power: 200 amps
A/C: Offices Only
Parking: 150

**Pricing and Timing:** 

Occupancy: 10/01/25
Lease Price: Negotiable

Suite O • 4,000 SF corner industrial unit featuring approximately 10% office build-out. • The space includes two restrooms one of which is ADA-compliant, • One 10' x 10' loading dock. • Located in the Hoffman Lane–Bridge Road Industrial Park, just 2 miles south of the Long Island Expressway (Exit 57, Southern Service Road) and 0.3 miles east of Veterans Memorial Highway. • • • • Ask ChatGPT • Can be leased with unit N