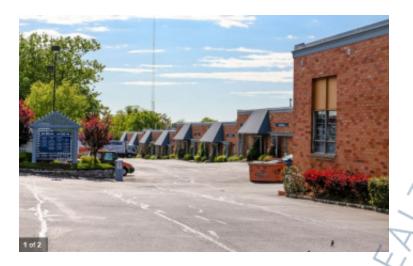

## 4,000 sq. ft. of Industrial Space For Lease

85 Hoffman Ln, Islandia

**Specifications:** 

Building Size: 90,000 sq. ft. Lot Size: 4.66 Acres

Office Space: 10%
Ceiling Height: 16.0'
Loading: 1 Dock(s)
Power: 200 amps
A/C: Offices Only
Parking: 150

**Pricing and Timing:** 

Occupancy: 10/01/25
Lease Price: Negotiable

Suite O • 4,000 SF corner industrial unit featuring approximately 10% office build-out. • The space includes two restrooms one of which is ADA-compliant, • One 10' x 10' loading dock. • Located in the Hoffman Lane–Bridge Road Industrial Park, just 2 miles south of the Long Island Expressway (Exit 57, Southern Service Road) and 0.3 miles east of Veterans Memorial Highway. • • • • Ask ChatGPT • Can be leased with unit N