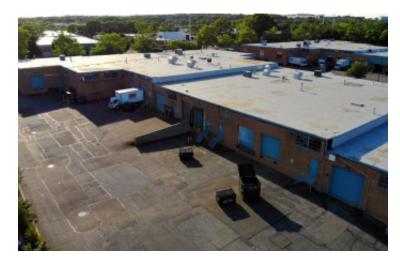

## 4,000 sq. ft. of Industrial Space For Lease

85 Hoffman Ln, Islandia

**Specifications:** 

Building Size: 90,000 sq. ft. Lot Size: 4.66 Acres

Office Space: 10%
Ceiling Height: 16.0'
Loading: 1 Dock(s)
Power: 200 amps
A/C: Offices Only
Parking: 150

**Pricing and Timing:** 

Occupancy: 10/01/25
Lease Price: Negotiable

Suite O • 4,000 SF corner industrial unit featuring approximately 10% office build-out. • The space includes two restrooms one of which is ADA-compliant, • One 10' x 10' loading dock. • Located in the Hoffman Lane–Bridge Road Industrial Park, just 2 miles south of the Long Island Expressway (Exit 57, Southern Service Road) and 0.3 miles east of Veterans Memorial Highway. • • • • Ask ChatGPT • Can be leased with unit N