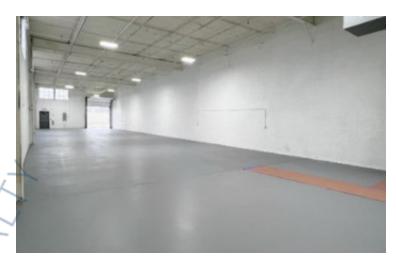

## 4,000 sq. ft. of Industrial Space For Lease

85 Hoffman Ln, Islandia

**Specifications:** 

Building Size: 90,000 sq. ft. Lot Size: 4.66 Acres

Office Space: 10%
Ceiling Height: 16.0'
Loading: 1 Dock(s)
Power: 200 amps
A/C: Offices Only
Parking: 150

**Pricing and Timing:** 

Occupancy: 10/01/25
Lease Price: Negotiable

Suite O • 4,000 SF corner industrial unit featuring approximately 10% office build-out. • The space includes two restrooms one of which is ADA-compliant, • One 10' x 10' loading dock. • Located in the Hoffman Lane–Bridge Road Industrial Park, just 2 miles south of the Long Island Expressway (Exit 57, Southern Service Road) and 0.3 miles east of Veterans Memorial Highway. • • • • Ask ChatGPT • Can be leased with unit N