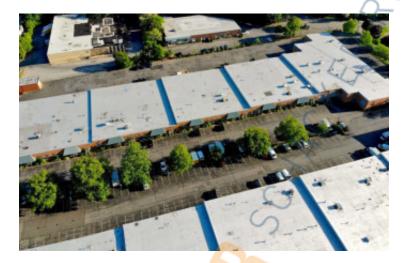

## 4,000 sq. ft. of Industrial Space For Lease

85 Hoffman Ln, Islandia

**Specifications:** 

Building Size: 90,000 sq. ft. Lot Size: 4.66 Acres

Office Space: 10%
Ceiling Height: 16.0'
Loading: 1 Dock(s)
Power: 200 amps
A/C: Offices Only
Parking: 150

**Pricing and Timing:** 

Occupancy: 10/01/25
Lease Price: Negotiable

Suite O • 4,000 SF corner industrial unit featuring approximately 10% office build-out. • The space includes two restrooms one of which is ADA-compliant, • One 10' x 10' loading dock. • Located in the Hoffman Lane–Bridge Road Industrial Park, just 2 miles south of the Long Island Expressway (Exit 57, Southern Service Road) and 0.3 miles east of Veterans Memorial Highway. • • • • Ask ChatGPT • Can be leased with unit N