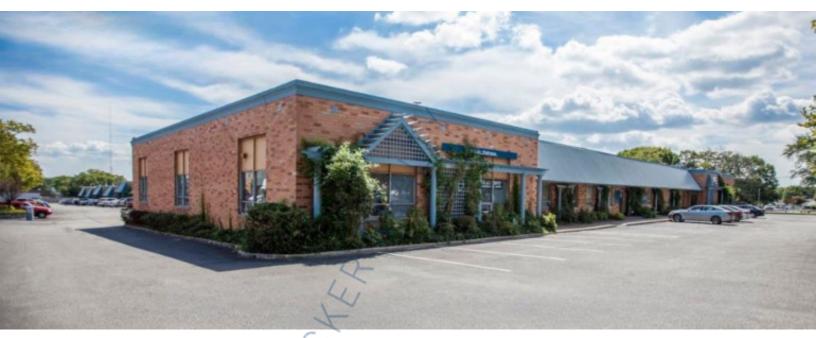

## 4,000 sq. ft. of Industrial Space For Lease

85 Hoffman Ln, Islandia

**Specifications:** 

Building Size: 90,000 sq. ft. Lot Size: 4.66 Acres

Office Space: 10%
Ceiling Height: 16.0'
Loading: 1 Dock(s)
Power: 200 amps
A/C: Offices Only
Parking: 150

**Pricing and Timing:** 

Occupancy: 10/01/25
Lease Price: Negotiable

Suite O • 4,000 SF corner industrial unit featuring approximately 10% office build-out. • The space includes two restrooms one of which is ADA-compliant, • One 10' x 10' loading dock. • Located in the Hoffman Lane–Bridge Road Industrial Park, just 2 miles south of the Long Island Expressway (Exit 57, Southern Service Road) and 0.3 miles east of Veterans Memorial Highway. • • • • Ask ChatGPT • Can be leased with unit N