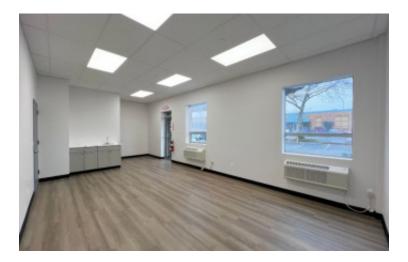

## 4,000 sq. ft. of Industrial Space For Lease

85 Hoffman Ln, Islandia

**Specifications:** 

Building Size: 90,000 sq. ft. Lot Size: 4.66 Acres

Office Space: 10%
Ceiling Height: 16.0'
Loading: 1 Dock(s)
Power: 200 amps
A/C: Offices Only
Parking: 150

**Pricing and Timing:** 

Occupancy: 10/01/25
Lease Price: Negotiable

Suite O • 4,000 SF corner industrial unit featuring approximately 10% office build-out. • The space includes two restrooms one of which is ADA-compliant, • One 10' x 10' loading dock. • Located in the Hoffman Lane–Bridge Road Industrial Park, just 2 miles south of the Long Island Expressway (Exit 57, Southern Service Road) and 0.3 miles east of Veterans Memorial Highway. • • • • Ask ChatGPT • Can be leased with unit N