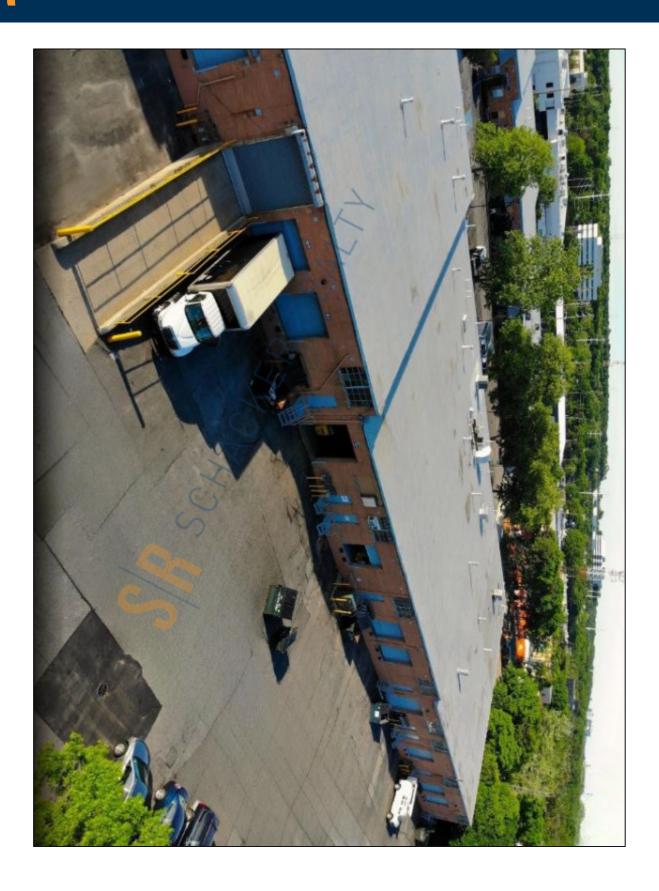

## 4,000 sq. ft. of Industrial Space For Lease

85 Hoffman Ln, Islandia

**Specifications:** 

Building Size: 90,000 sq. ft. Lot Size: 4.66 Acres

Office Space: 10%
Ceiling Height: 16.0'
Loading: 1 Dock(s)
Power: 200 amps
A/C: Offices Only
Parking: 150

**Pricing and Timing:** 

Occupancy: 10/01/25
Lease Price: Negotiable

Suite O • 4,000 SF corner industrial unit featuring approximately 10% office build-out. • The space includes two restrooms one of which is ADA-compliant, • One 10' x 10' loading dock. • Located in the Hoffman Lane–Bridge Road Industrial Park, just 2 miles south of the Long Island Expressway (Exit 57, Southern Service Road) and 0.3 miles east of Veterans Memorial Highway. • • • • Ask ChatGPT • Can be leased with unit N