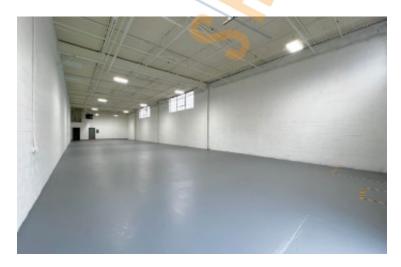

## 4,000 sq. ft. of Industrial Space For Lease

85 Hoffman Ln, Islandia

**Specifications:** 

Building Size: 90,000 sq. ft. Lot Size: 4.66 Acres

Office Space: 10%
Ceiling Height: 16.0'
Loading: 1 Dock(s)
Power: 200 amps
A/C: Offices Only
Parking: 150

**Pricing and Timing:** 

Occupancy: 10/01/25
Lease Price: Negotiable

Suite O • 4,000 SF corner industrial unit featuring approximately 10% office build-out. • The space includes two restrooms one of which is ADA-compliant, • One 10' x 10' loading dock. • Located in the Hoffman Lane–Bridge Road Industrial Park, just 2 miles south of the Long Island Expressway (Exit 57, Southern Service Road) and 0.3 miles east of Veterans Memorial Highway. • • • • Ask ChatGPT • Can be leased with unit N