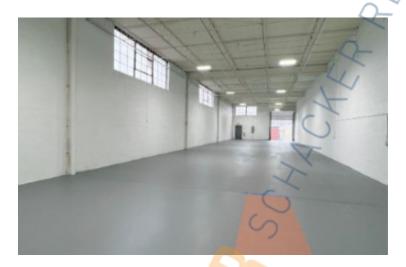

## 4,000 sq. ft. of Industrial Space For Lease

85 Hoffman Ln, Islandia

**Specifications:** 

Building Size: 90,000 sq. ft. Lot Size: 4.66 Acres

Office Space: 10%
Ceiling Height: 16.0'
Loading: 1 Dock(s)
Power: 200 amps
A/C: Offices Only
Parking: 150

**Pricing and Timing:** 

Occupancy: 10/01/25
Lease Price: Negotiable

Suite O • 4,000 SF corner industrial unit featuring approximately 10% office build-out. • The space includes two restrooms one of which is ADA-compliant, • One 10' x 10' loading dock. • Located in the Hoffman Lane–Bridge Road Industrial Park, just 2 miles south of the Long Island Expressway (Exit 57, Southern Service Road) and 0.3 miles east of Veterans Memorial Highway. • • • • Ask ChatGPT • Can be leased with unit N