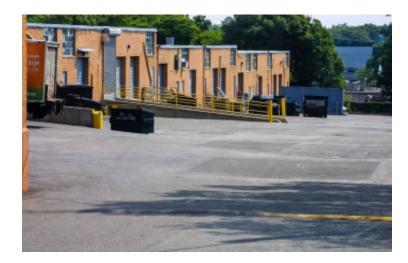

**Pricing and Timing:** 

Occupancy: 10/01/25
Lease Price: Negotiable

Suite O • 4,000 SF corner industrial unit featuring approximately 10% office build-out. • The space includes two restrooms one of which is ADA-compliant, • One 10' x 10' loading dock. • Located in the Hoffman Lane–Bridge Road Industrial Park, just 2 miles south of the Long Island Expressway (Exit 57, Southern Service Road) and 0.3 miles east of Veterans Memorial Highway. • • • • Ask ChatGPT • Can be leased with unit N