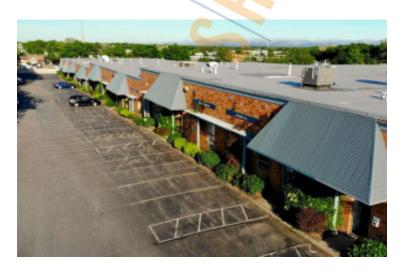

## 4,000 sq. ft. of Industrial Space For Lease

85 Hoffman Ln, Islandia

**Specifications:** 

Building Size: 90,000 sq. ft. Lot Size: 4.66 Acres

Office Space: 10%
Ceiling Height: 16.0'
Loading: 1 Dock(s)
Power: 200 amps
A/C: Offices Only
Parking: 150

**Pricing and Timing:** 

Occupancy: 10/01/25
Lease Price: Negotiable

Suite O • 4,000 SF corner industrial unit featuring approximately 10% office build-out. • The space includes two restrooms one of which is ADA-compliant, • One 10' x 10' loading dock. • Located in the Hoffman Lane–Bridge Road Industrial Park, just 2 miles south of the Long Island Expressway (Exit 57, Southern Service Road) and 0.3 miles east of Veterans Memorial Highway. • • • • Ask ChatGPT • Can be leased with unit N