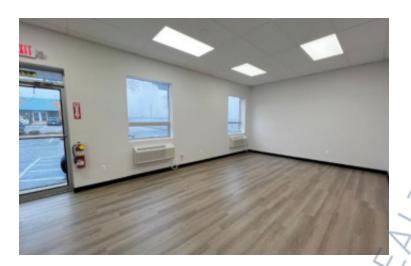

**Pricing and Timing:** 

Occupancy: 10/01/25
Lease Price: Negotiable

Suite O • 4,000 SF corner industrial unit featuring approximately 10% office build-out. • The space includes two restrooms one of which is ADA-compliant, • One 10' x 10' loading dock. • Located in the Hoffman Lane–Bridge Road Industrial Park, just 2 miles south of the Long Island Expressway (Exit 57, Southern Service Road) and 0.3 miles east of Veterans Memorial Highway. • • • • Ask ChatGPT • Can be leased with unit N