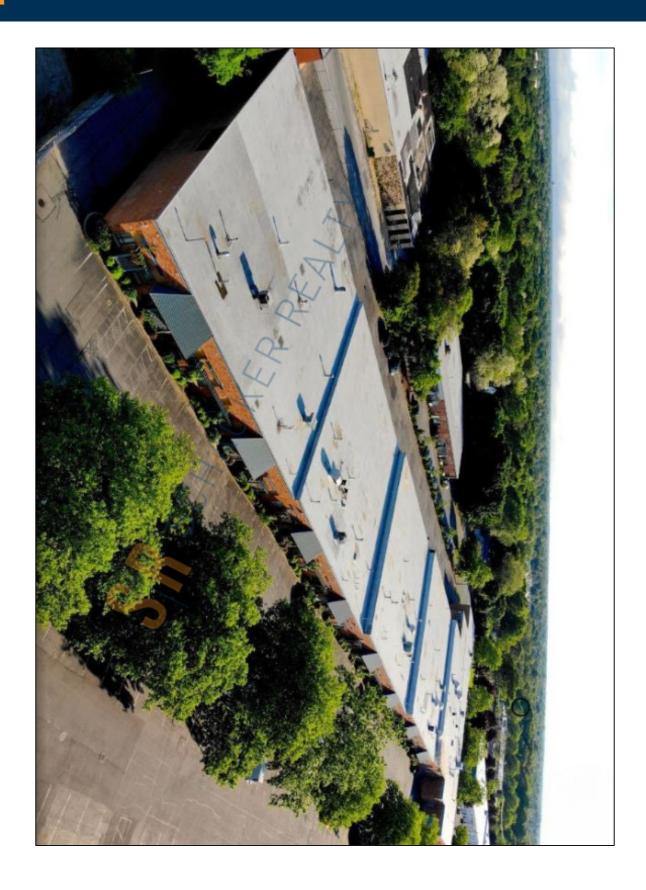

## 8,000 sq. ft. of Industrial Space For Lease Minimum Division 4,000 sq. ft.

85 Hoffman Ln, Islandia

**Specifications:** 

Building Size: 90,000 sq. ft. Lot Size: 4.66 Acres Office Space: 12%

Ceiling Height: 14.0'