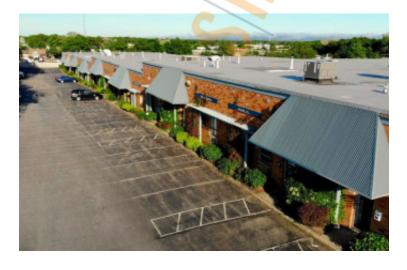

## 8,000 sq. ft. of Industrial Space For Lease Minimum Division 4,000 sq. ft.

85 Hoffman Ln, Islandia

**Specifications:** 

Building Size: 90,000 sq. ft. Lot Size: 4.66 Acres Office Space: 12%

Ceiling Height: 14.0'

Loading: 2 Dock(s), 1 Drive-in(s)

Power: 200 amps
A/C: Offices Only
Parking: 150

Pricing and Timing:
Occupancy: 10/01/25

Lease Price: \$15.50/sq. ft. Modified

gross

Suite N-O • Newly renovated 7,040 SF warehouse space including 960 SF of modern office space featuring two private offices, four bathrooms (two ADA-compliant) and a kitchenette. • Located in the Hoffman Lane–Bridge Road Industrial Park, 2 miles south of the Long Island Expressway (Exit 57, Southern Service Road) and 0.3 miles east of Veterans Memorial Highway. • Space can be divided to 4,000 SF.