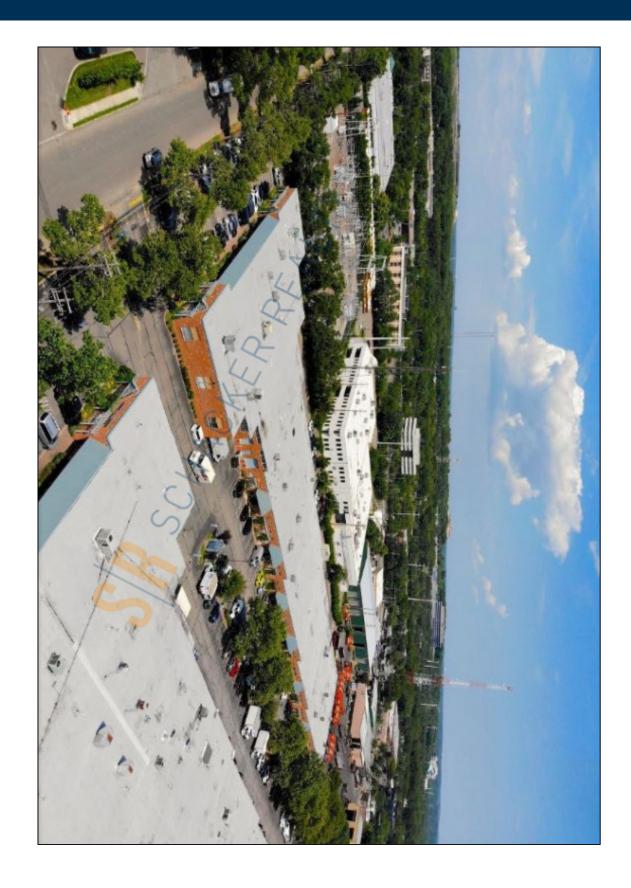

## 8,000 sq. ft. of Industrial Space For Lease Minimum Division 4,000 sq. ft.

85 Hoffman Ln, Islandia

**Specifications:** 

Building Size: 90,000 sq. ft. Lot Size: 4.66 Acres Office Space: 12%

Ceiling Height: 14.0'

Loading: 2 Dock(s), 1 Drive-in(s)

Power: 200 amps
A/C: Offices Only
Parking: 150

Pricing and Timing:
Occupancy: 10/01/25

Lease Price: \$15.50/sq. ft. Modified

gross

Suite N-O • Newly renovated 7,040 SF warehouse space including 960 SF of modern office space featuring two private offices, four bathrooms (two ADA-compliant) and a kitchenette. • Located in the Hoffman Lane–Bridge Road Industrial Park, 2 miles south of the Long Island Expressway (Exit 57, Southern Service Road) and 0.3 miles east of Veterans Memorial Highway. • Space can be divided to 4,000 SF.