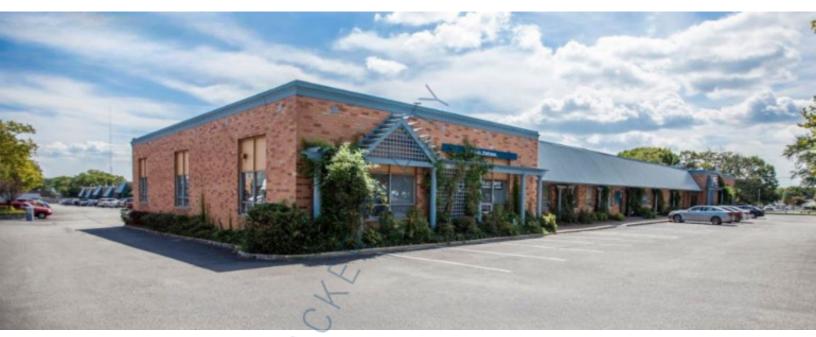

## 8,000 sq. ft. of Industrial Space For Lease Minimum Division 4,000 sq. ft.

85 Hoffman Ln, Islandia

**Specifications:** 

Building Size: 90,000 sq. ft. Lot Size: 4.66 Acres Office Space: 12%

Ceiling Height: 14.0'

Loading: 2 Dock(s), 1 Drive-in(s)

Power: 200 amps
A/C: Offices Only
Parking: 150

Pricing and Timing:
Occupancy: 10/01/25

Lease Price: \$15.50/sq. ft. Modified

gross

Suite N-O • Newly renovated 7,040 SF warehouse space including 960 SF of modern office space featuring two private offices, four bathrooms (two ADA-compliant) and a kitchenette. • Located in the Hoffman Lane–Bridge Road Industrial Park, 2 miles south of the Long Island Expressway (Exit 57, Southern Service Road) and 0.3 miles east of Veterans Memorial Highway. • Space can be divided to 4,000 SF.