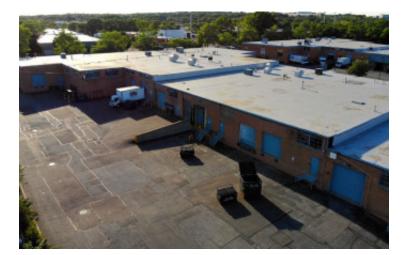

## 8,000 sq. ft. of Industrial Space For Lease Minimum Division 4,000 sq. ft.

85 Hoffman Ln, Islandia

**Specifications:** 

Building Size: 90,000 sq. ft. Lot Size: 4.66 Acres Office Space: 12%

Ceiling Height: 14.0'

Loading: 2 Dock(s), 1 Drive-in(s)

Power: 200 amps
A/C: Offices Only
Parking: 150

Pricing and Timing:
Occupancy: 10/01/25

Lease Price: \$15.50/sq. ft. Modified

gross

Suite N-O • Newly renovated 7,040 SF warehouse space including 960 SF of modern office space featuring two private offices, four bathrooms (two ADA-compliant) and a kitchenette. • Located in the Hoffman Lane–Bridge Road Industrial Park, 2 miles south of the Long Island Expressway (Exit 57, Southern Service Road) and 0.3 miles east of Veterans Memorial Highway. • Space can be divided to 4,000 SF.