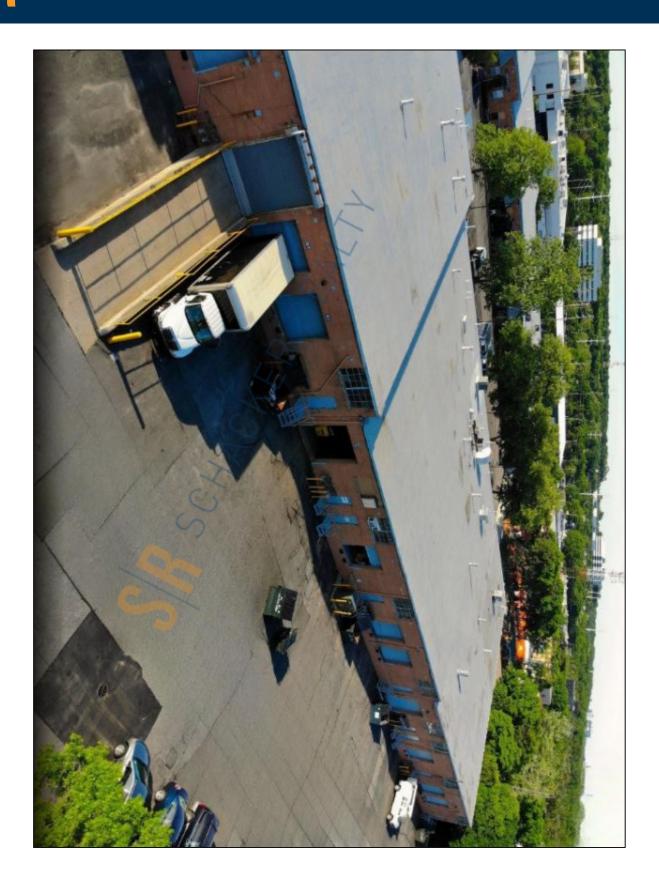

## 8,000 sq. ft. of Industrial Space For Lease Minimum Division 4,000 sq. ft.

85 Hoffman Ln, Islandia

**Specifications:** 

Building Size: 90,000 sq. ft. Lot Size: 4.66 Acres Office Space: 12%

Ceiling Height: 14.0'

Loading: 2 Dock(s), 1 Drive-in(s)

Power: 200 amps
A/C: Offices Only
Parking: 150

Pricing and Timing:
Occupancy: 10/01/25

Lease Price: \$15.50/sq. ft. Modified

gross

Suite N-O • Newly renovated 7,040 SF warehouse space including 960 SF of modern office space featuring two private offices, four bathrooms (two ADA-compliant) and a kitchenette. • Located in the Hoffman Lane–Bridge Road Industrial Park, 2 miles south of the Long Island Expressway (Exit 57, Southern Service Road) and 0.3 miles east of Veterans Memorial Highway. • Space can be divided to 4,000 SF.