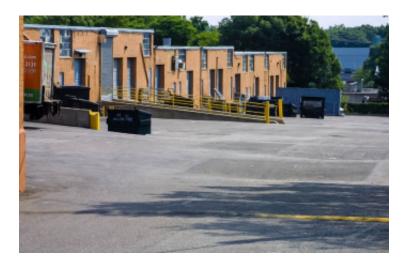

## 8,000 sq. ft. of Industrial Space For Lease Minimum Division 4,000 sq. ft.

85 Hoffman Ln, Islandia

**Specifications:** 

Building Size: 90,000 sq. ft. Lot Size: 4.66 Acres Office Space: 12%

Ceiling Height: 14.0'

Loading: 2 Dock(s), 1 Drive-in(s)

Power: 200 amps
A/C: Offices Only
Parking: 150

Pricing and Timing:
Occupancy: 10/01/25

Lease Price: \$15.50/sq. ft. Modified

gross

Suite N-O • Newly renovated 7,040 SF warehouse space including 960 SF of modern office space featuring two private offices, four bathrooms (two ADA-compliant) and a kitchenette. • Located in the Hoffman Lane–Bridge Road Industrial Park, 2 miles south of the Long Island Expressway (Exit 57, Southern Service Road) and 0.3 miles east of Veterans Memorial Highway. • Space can be divided to 4,000 SF.