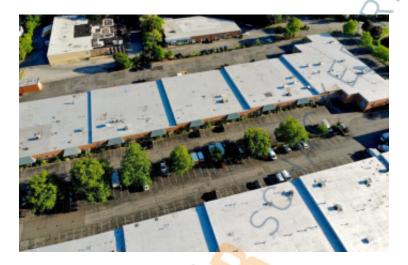

## 8,000 sq. ft. of Industrial Space For Lease Minimum Division 4,000 sq. ft.

85 Hoffman Ln, Islandia

**Specifications:** 

Building Size: 90,000 sq. ft. Lot Size: 4.66 Acres Office Space: 12%

Ceiling Height: 14.0'

Loading: 2 Dock(s), 1 Drive-in(s)

Power: 200 amps
A/C: Offices Only
Parking: 150

Pricing and Timing:
Occupancy: 10/01/25

Lease Price: \$15.50/sq. ft. Modified

gross

Suite N-O • Newly renovated 7,040 SF warehouse space including 960 SF of modern office space featuring two private offices, four bathrooms (two ADA-compliant) and a kitchenette. • Located in the Hoffman Lane–Bridge Road Industrial Park, 2 miles south of the Long Island Expressway (Exit 57, Southern Service Road) and 0.3 miles east of Veterans Memorial Highway. • Space can be divided to 4,000 SF.