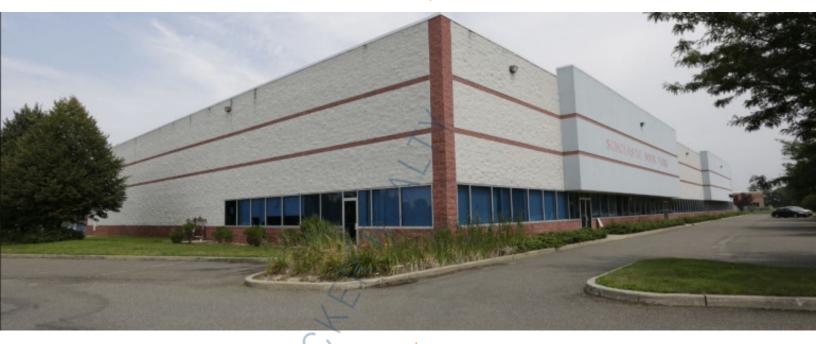

## 13,500 sq. ft. of Industrial Space For Lease

945 Grand Blvd, Deer Park

## **Specifications:**

Building Size: 49,345 sq. ft. Lot Size: 3.50 Acres

Office Space: 20% Ceiling Height: 26.0'

Loading: 2 Dock(s), 2 Drive-in(s)

A/C: Full A/C Parking: 2:1000 **Pricing and Timing:** 

Lease Price: Negotiable