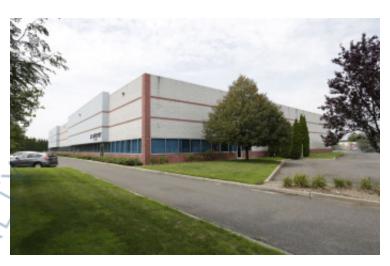

## 13,500 sq. ft. of Industrial Space For Lease

945 Grand Blvd, Deer Park

## **Specifications:**

Building Size: 49,345 sq. ft. Lot Size: 3.50 Acres

Office Space: 20% Ceiling Height: 26.0'

Loading: 2 Dock(s), 2 Drive-in(s)

A/C: Full A/C Parking: 2:1000 **Pricing and Timing:** 

Lease Price: Negotiable