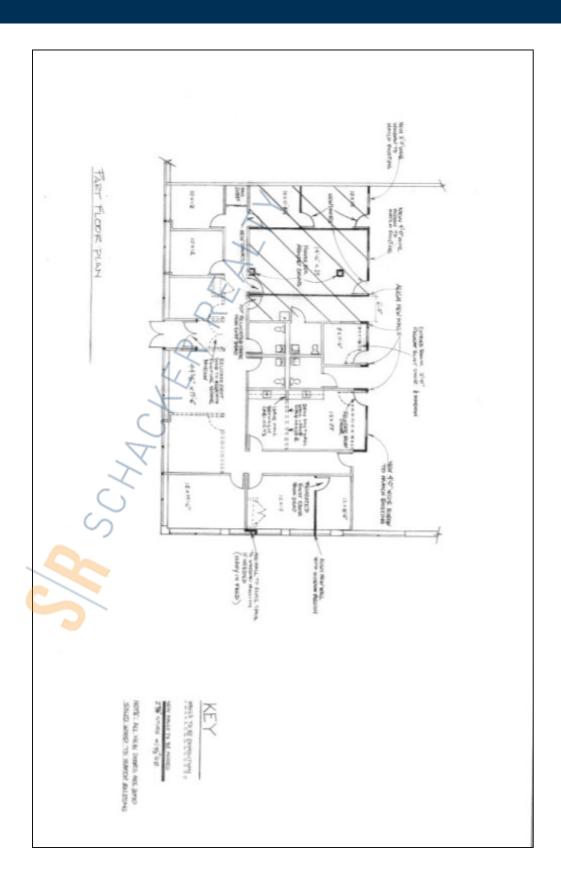

## **Specifications:**

Building Size: 49,345 sq. ft. Lot Size: 3.50 Acres

Office Space: 20% Ceiling Height: 26.0'

Loading: 2 Dock(s), 2 Drive-in(s)

A/C: Full A/C Parking: 2:1000 **Pricing and Timing:** 

Lease Price: Negotiable

Two docks and two drive in-doors • Highly functional rear yard and great trailer access

For more information please contact: Schacker Realty 631-293-3700 info@schackerrealty.com

For more information please contact: Schacker Realty 631-293-3700 info@schackerrealty.com