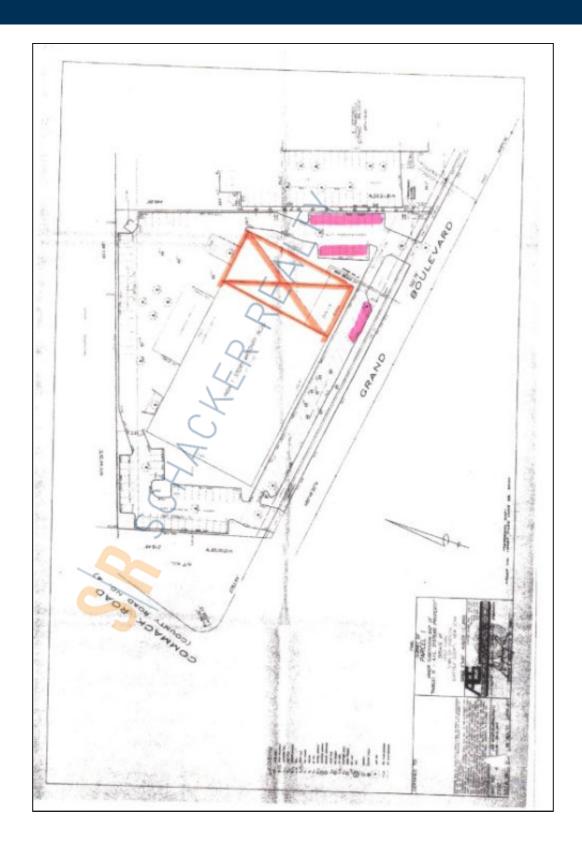

## 13,500 sq. ft. of Industrial Space For Lease

945 Grand Blvd, Deer Park

## **Specifications:**

Building Size: 49,345 sq. ft. Lot Size: 3.50 Acres

Office Space: 20% Ceiling Height: 26.0'

Loading: 2 Dock(s), 2 Drive-in(s)

A/C: Full A/C Parking: 2:1000 **Pricing and Timing:** 

Lease Price: Negotiable