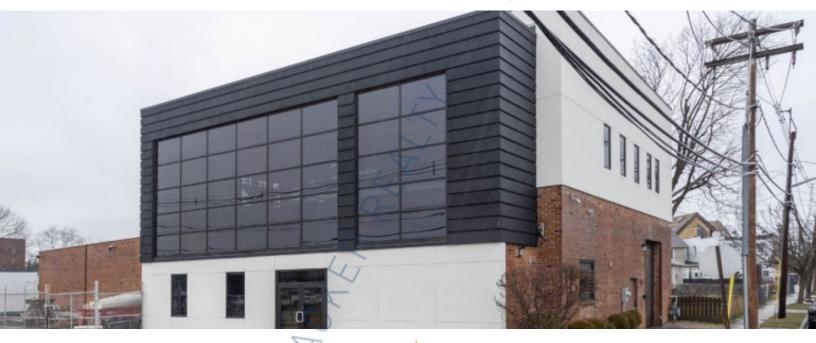

# 6,500 sq. ft. of Industrial Space For Lease Minimum Division 2,800 sq. ft.

55 Commercial St, Freeport

#### **Specifications:**

Building Size: 9,300 sq. ft.
Lot Size: 0.25 Acres
Office Space: 2,800 sq. ft.

Ceiling Height: 15.0'

Loading: 1 Drive-in(s)

Power: 200 amps

A/C: Partial A/C Parking: 2:1000

Sewers: Yes

### **Pricing and Timing:**

Occupancy: Aug 2025

Lease Price: \$25.81/sq. ft. NNN

Taxes: \$50,000.00

(\$5.38/sq. ft.)

Located directly across from the Freeport train station • Second-floor office space available above a high-ceiling ground floor • Ideal for warehouse or storage use