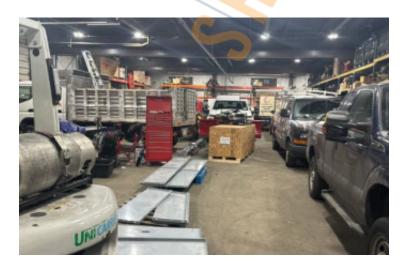

#### **Specifications:**

Building Size: 9,300 sq. ft.
Lot Size: 0.25 Acres
Office Space: 2,800 sq. ft.

Ceiling Height: 15.0'

Loading: 1 Drive-in(s)

Power: 200 amps

A/C: Partial A/C Parking: 2:1000

Sewers: Yes

### **Pricing and Timing:**

Occupancy: Aug 2025

Lease Price: \$25.81/sq. ft. NNN

Taxes: \$50,000.00

(\$5.38/sq. ft.)

Located directly across from the Freeport train station • Second-floor office space available above a high-ceiling ground floor • Ideal for warehouse or storage use