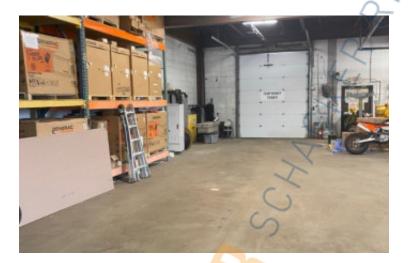

#### **Specifications:**

Building Size: 9,300 sq. ft.
Lot Size: 0.25 Acres
Office Space: 2,800 sq. ft.

Ceiling Height: 15.0'

Loading: 1 Drive-in(s)

Power: 200 amps

A/C: Partial A/C Parking: 2:1000

Sewers: Yes

### **Pricing and Timing:**

Occupancy: Aug 2025

Lease Price: \$25.81/sq. ft. NNN

Taxes: \$50,000.00

(\$5.38/sq. ft.)

Located directly across from the Freeport train station • Second-floor office space available above a high-ceiling ground floor • Ideal for warehouse or storage use