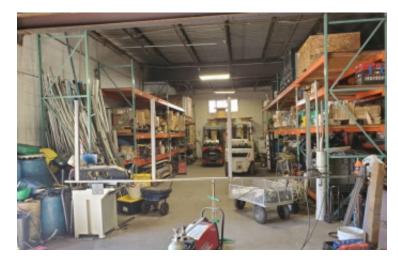

#### **Specifications:**

Building Size: 9,300 sq. ft.
Lot Size: 0.25 Acres
Office Space: 2,800 sq. ft.

Ceiling Height: 15.0'

Loading: 1 Drive-in(s)

Power: 200 amps

A/C: Partial A/C Parking: 2:1000

Sewers: Yes

### **Pricing and Timing:**

Occupancy: Aug 2025

Lease Price: \$25.81/sq. ft. NNN

Taxes: \$50,000.00

(\$5.38/sq. ft.)

Located directly across from the Freeport train station • Second-floor office space available above a high-ceiling ground floor • Ideal for warehouse or storage use