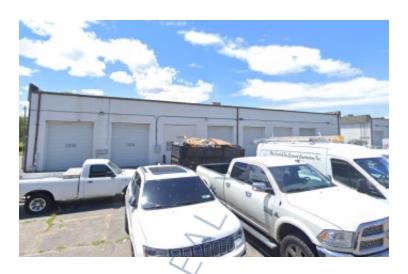

## 1,200 sq. ft. of Retail/Industrial Space For Lease

1531-1532 Rocky Point Rd, Middle Island

**Specifications:** 

Ceiling Height: 16.0'

Loading: 1 Drive-in(s)

Provides ample room for various business activities.