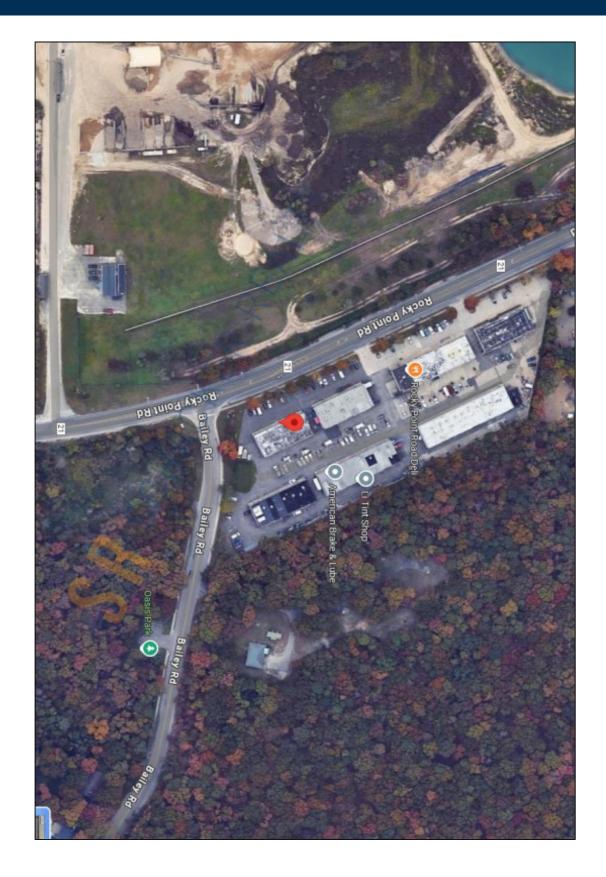

## 1,200 sq. ft. of Retail/Industrial Space For Lease

1531-1532 Rocky Point Rd, Middle Island

**Specifications:** 

Ceiling Height: 16.0'

Loading: 1 Drive-in(s)

Provides ample room for various business activities.