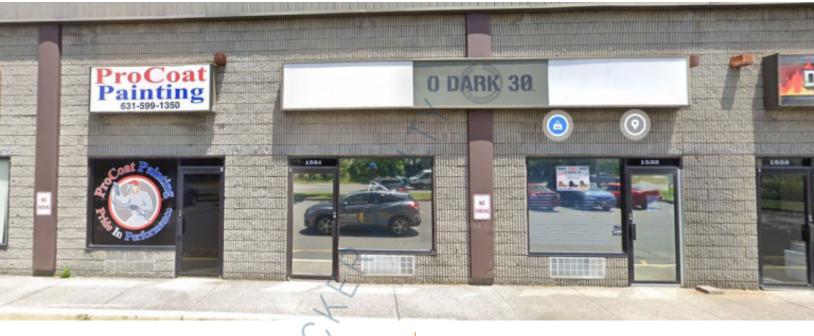

## 1,200 sq. ft. of Retail/Industrial Space For Lease

1531-1532 Rocky Point Rd, Middle Island

**Specifications:** 

Ceiling Height: 16.0'

Loading: 1 Drive-in(s)

Provides ample room for various business activities.