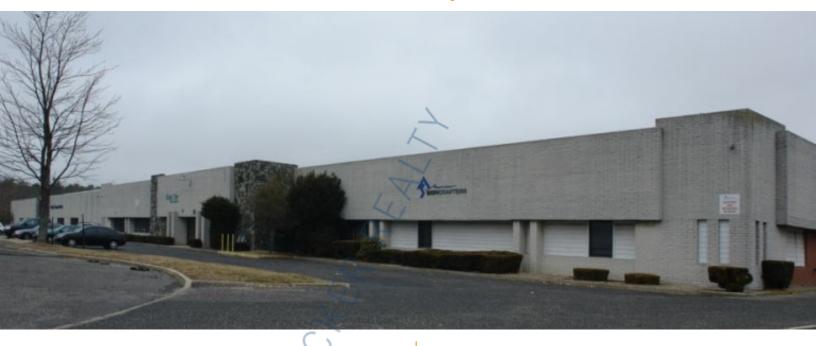

## 20,500 sq. ft. of Industrial Space For Lease

39 Drexel Dr, Bay Shore

## **Specifications:**

Building Size: 96,500 sq. ft. Lot Size: 5.00 Acres Office Space: 2,362 sq. ft.

Ceiling Height: 16.0'

Loading: 1 Dock(s), 1 Drive-in(s)

Power: 800 amps
A/C: Offices Only

Parking: Ample Sewers: Yes

## **Pricing and Timing:**

Occupancy: 8/1/2025

Lease Price: \$16.50/sq. ft. Gross

20,500 sf industrial unit • 5 minutes south of Exit 53 LIE

For more information please contact: Schacker Realty 631-293-3700 info@schackerrealty.com