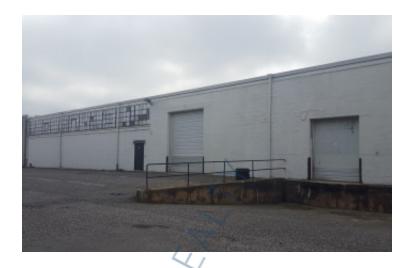

## 20,500 sq. ft. of Industrial Space For Lease

39 Drexel Dr, Bay Shore

## **Specifications:**

Building Size: 96,500 sq. ft. Lot Size: 5.00 Acres Office Space: 2,362 sq. ft.

Ceiling Height: 16.0'

Loading: 1 Dock(s), 1 Drive-in(s)

Power: 800 amps
A/C: Offices Only

Parking: Ample Sewers: Yes

## **Pricing and Timing:**

Occupancy: 8/1/2025

Lease Price: \$16.50/sq. ft. Gross

20,500 sf industrial unit • 5 minutes south of Exit 53 LIE

For more information please contact: Schacker Realty 631-293-3700 info@schackerrealty.com