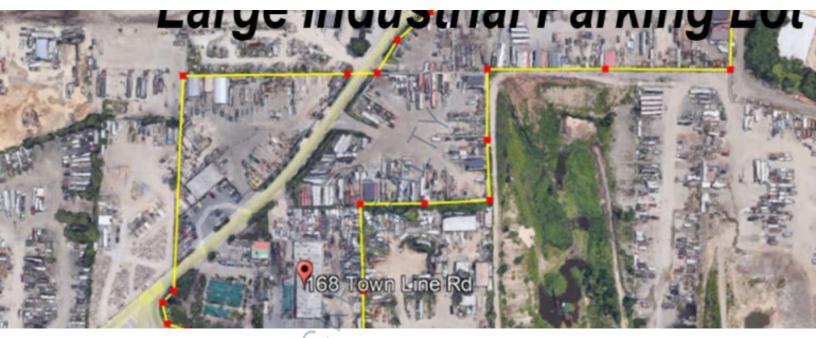

# 80,000 sq. ft. of Industrial/Office/Storage Space For Lease 168 Townline Rd, Kings Park

## **Specifications:**

Building Size:556,2Lot Size:12.77Ceiling Height:16.0'Loading:1 Driv

556,265 sq. ft. 12.77 Acres 16.0' 1 Drive-in(s)