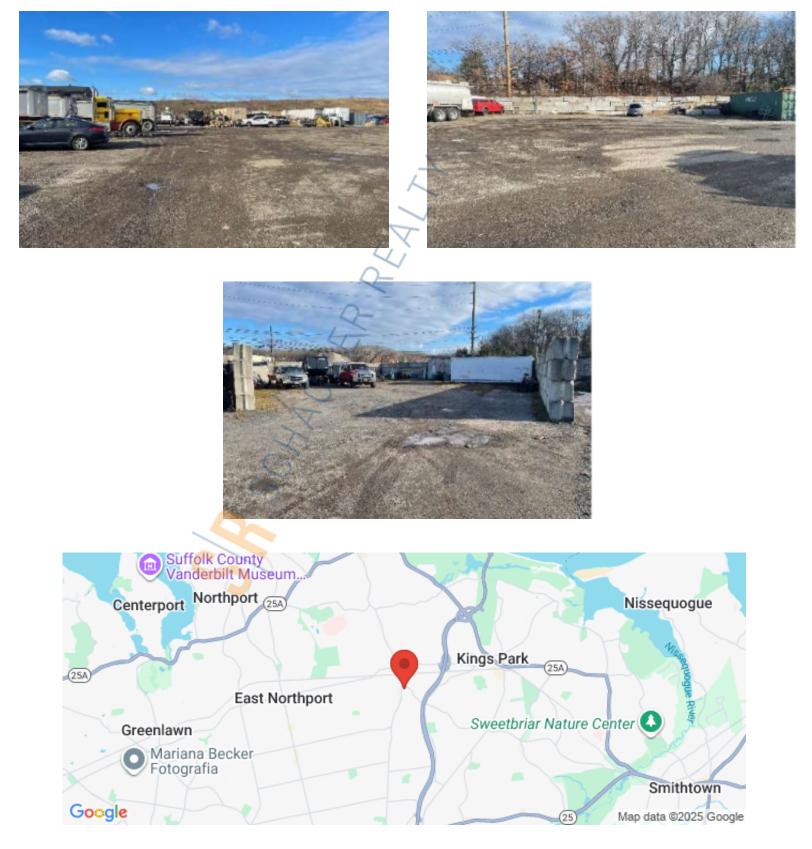

# 80,000 sq. ft. of Industrial/Office/Storage Space For Lease 168 Townline Rd, Kings Park

## **Pricing and Timing:** Occupancy: Immediately

Lease Price: \$13.00/sq. ft. Modified gross

Garage storage building with drive-in door • Ample maneuvering room for tractor trailers and other large vehicles • Flexible rental spaces; divisible to specific tenant needs • Flexible lease terms; short or long term rental options