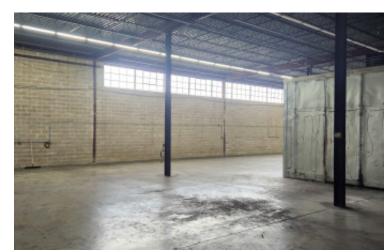

## **Specifications:**

| <b>Building Size:</b> | 50,000 sq. ft.           |
|-----------------------|--------------------------|
| Lot Size:             | 1.20 Acres               |
| Office Space:         | 15%                      |
| Ceiling Height:       | 19.0'                    |
| Loading:              | 1 Dock(s), 1 Drive-in(s) |
| Power:                | 400 amps                 |
| A/C:                  | Offices Only             |
| Parking:              | Ample                    |
| Sewers:               | Yes                      |

## Pricing and Timing: Occupancy: 6/1/2025 Lease Price: \$18.00/sq. ft.

**Modified gross** 

Suite A • 12,797 sf industrial space in modern building • Easy loading for 53' trailers • 2,000 sf of refrig/freezer space • Top location near the LIE exit 49 and rte110