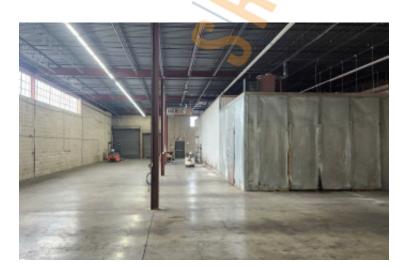

## **Specifications:**

| <b>Building Size:</b> | 50,000 sq. ft.           |
|-----------------------|--------------------------|
| Lot Size:             | 1.20 Acres               |
| Office Space:         | 15%                      |
| Ceiling Height:       | 19.0'                    |
| Loading:              | 1 Dock(s), 1 Drive-in(s) |
| Power:                | 400 amps                 |
| A/C:                  | Offices Only             |
| Parking:              | Ample                    |
| Sewers:               | Yes                      |

## Pricing and Timing: Occupancy: 6/1/2025 Lease Price: \$18.00/sq. ft.

**Modified gross** 

Suite A • 12,797 sf industrial space in modern building • Easy loading for 53' trailers • 2,000 sf of refrig/freezer space • Top location near the LIE exit 49 and rte110