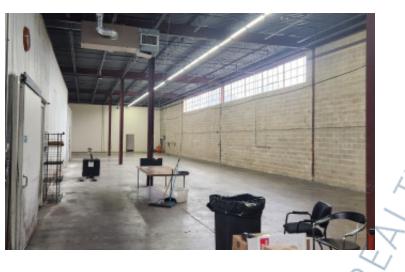

## Pricing and Timing: Occupancy: 6/1/2025 Lease Price: \$18.00/sq. ft.

**Modified gross** 

Suite A • 12,797 sf industrial space in modern building • Easy loading for 53' trailers • 2,000 sf of refrig/freezer space • Top location near the LIE exit 49 and rte110