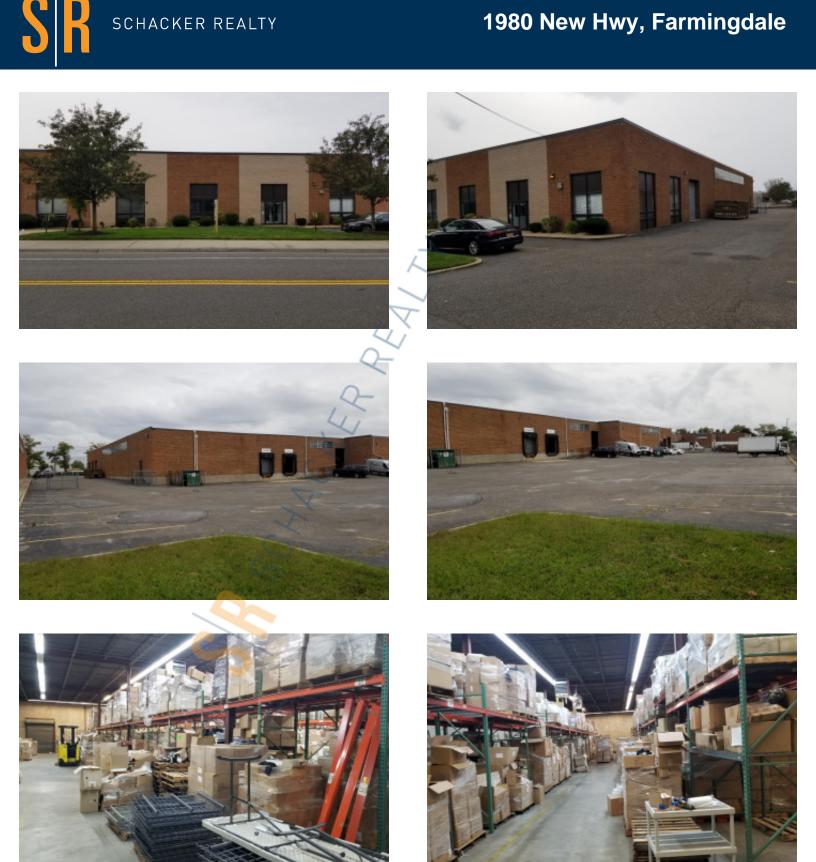

# 1980 New Hwy, Farmingdale

SCHACKER REALTY

## Pricing and Timing: Occupancy: 6/1/2025 Lease Price: \$18.00/sq. ft.

**Modified gross** 

Suite A • 12,797 sf industrial space in modern building • Easy loading for 53' trailers • 2,000 sf of refrig/freezer space • Top location near the LIE exit 49 and rte110

## **Specifications:**

| <b>Building Size:</b> | 50,000 sq. ft.           |
|-----------------------|--------------------------|
| Lot Size:             | 1.20 Acres               |
| Office Space:         | 15%                      |
| Ceiling Height:       | 19.0'                    |
| Loading:              | 1 Dock(s), 1 Drive-in(s) |
| Power:                | 400 amps                 |
| A/C:                  | Offices Only             |
| Parking:              | Ample                    |
| Sewers:               | Yes                      |