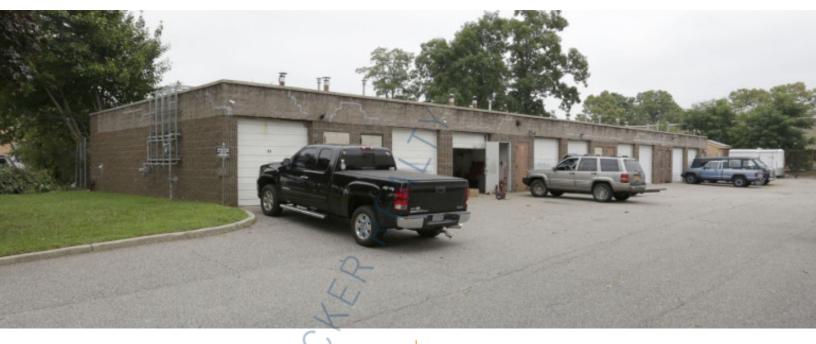

## 625 sq. ft. of Industrial Space For Lease

31 Mahan St, West Babylon

## **Specifications:**

Building Size: 5,643 sq. ft.
Lot Size: 0.43 Acres
Loading: 1 Drive-in(s)

Parking: 1:1000

Suite F • Great starter unit

## **Pricing and Timing:**

Occupancy: Jul 2025

Lease Price: \$32.65/sq. ft.

**Modified gross** 