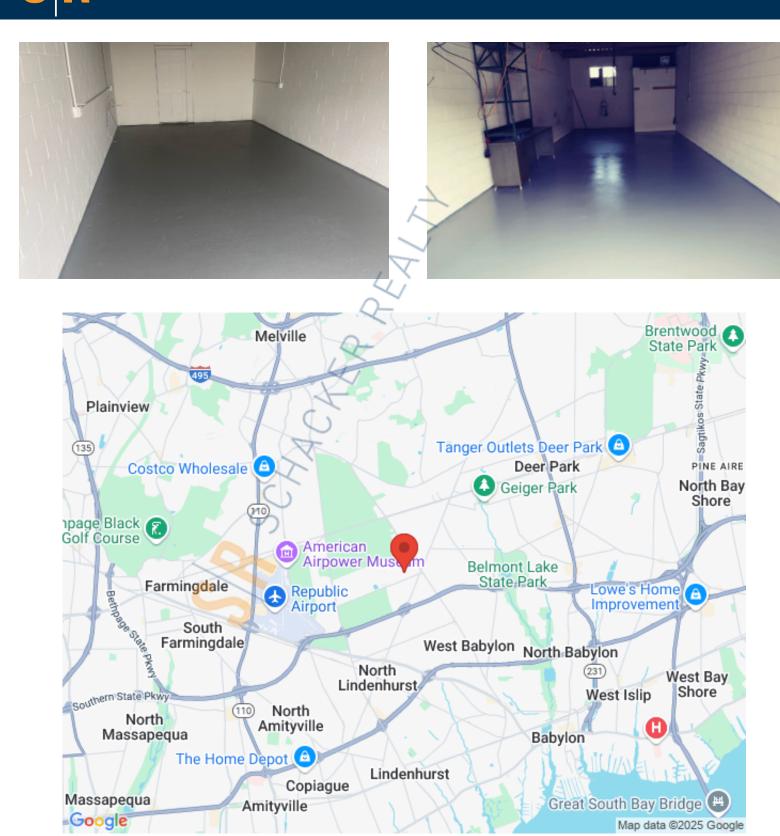

## 625 sq. ft. of Industrial Space For Lease

31 Mahan St, West Babylon

## **Specifications:**

Building Size: 5,643 sq. ft.
Lot Size: 0.43 Acres
Loading: 1 Drive-in(s)

Parking: 1:1000

Suite F • Great starter unit