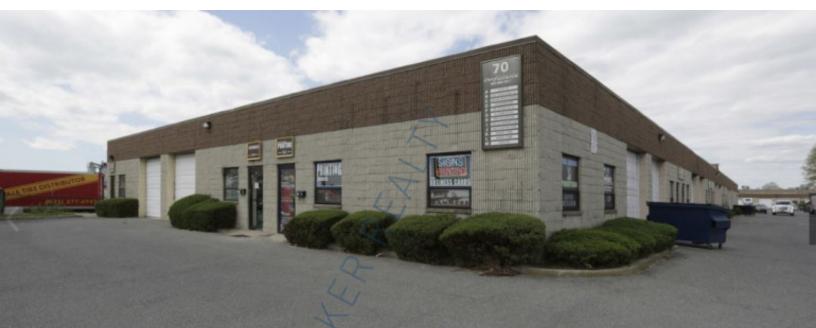

2,200 sq. ft. of Industrial Space For Lease 70 Corbin Ave, Bay Shore

## **Pricing and Timing:**

Occupancy: Immediately Lease Price: \$16.00/sq. ft. Modified gross

Suite H • Modern, clean industrial warehouse with 10 X 10 drive-in door • Can be combined for a total of 4,500sf