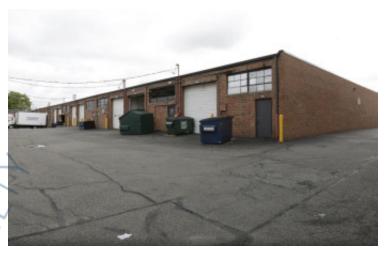

## 2,500 sq. ft. of Industrial Space For Lease

195 Central Ave, Farmingdale

### **Pricing and Timing:**

Occupancy: 8/1/2025

Lease Price: \$18.00/sq. ft. Ind

**Gross** 

Suite K • The space has two bathrooms a reception vestibule and three offices • Oversized 12' x 12' loading dock • Perfect for dry storage, product distribution, service industry, and ancillary industrial uses • Easy access to Broadhollow Rd/Rte 110 and two miles to LIE