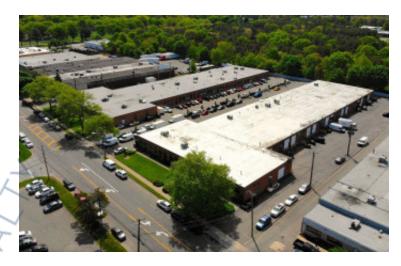

## 2,500 sq. ft. of Industrial Space For Lease

195 Central Ave, Farmingdale

#### **Specifications:**

Building Size: 43,051 sq. ft.
Lot Size: 4.88 Acres
Office Space: 600 sq. ft.

Ceiling Height: 14.0'

Loading: 1 Dock(s) Power: 200 amps