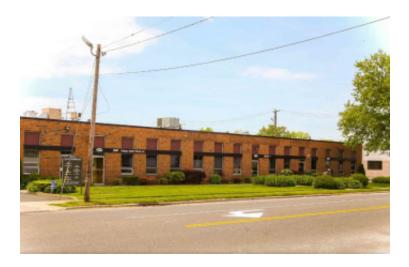

## 2,500 sq. ft. of Industrial Space For Lease

195 Central Ave, Farmingdale

#### **Specifications:**

Building Size: 43,051 sq. ft.
Lot Size: 4.88 Acres
Office Space: 600 sq. ft.

Ceiling Height: 14.0'

Loading: 1 Dock(s) Power: 200 amps

### **Pricing and Timing:**

Occupancy: 8/1/2025

Lease Price: \$18.00/sq. ft. Ind

**Gross** 

Suite K • The space has two bathrooms a reception vestibule and three offices • Oversized 12' x 12' loading dock • Perfect for dry storage, product distribution, service industry, and ancillary industrial uses • Easy access to Broadhollow Rd/Rte 110 and two miles to LIE