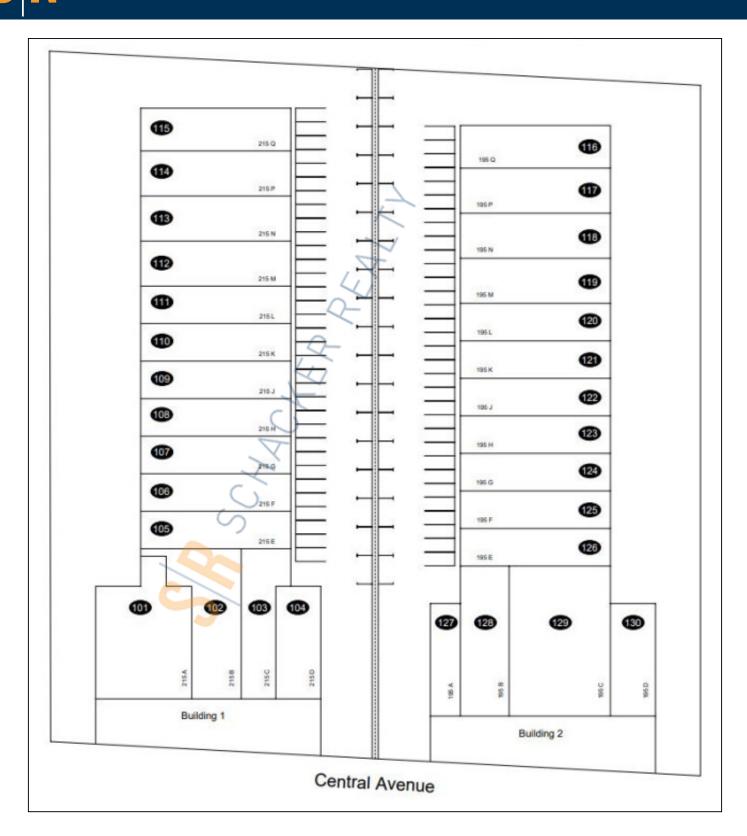

## 2,500 sq. ft. of Industrial Space For Lease

195 Central Ave, Farmingdale

### **Pricing and Timing:**

Occupancy: 8/1/2025

Lease Price: \$18.00/sq. ft. Ind

**Gross** 

Suite K • The space has two bathrooms a reception vestibule and three offices • Oversized 12' x 12' loading dock • Perfect for dry storage, product distribution, service industry, and ancillary industrial uses • Easy access to Broadhollow Rd/Rte 110 and two miles to LIE