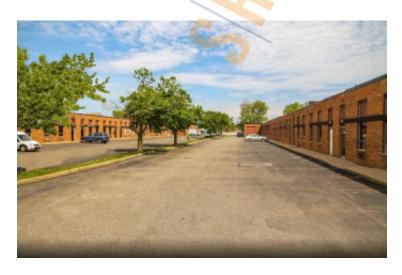

#### **Specifications:**

Building Size: 43,051 sq. ft.
Lot Size: 4.88 Acres
Office Space: 600 sq. ft.

Ceiling Height: 14.0'

Loading: 1 Dock(s) Power: 200 amps

### **Pricing and Timing:**

Occupancy: 8/1/2025

Lease Price: \$18.00/sq. ft. Ind

**Gross** 

Suite K • The space has two bathrooms a reception vestibule and three offices • Oversized 12' x 12' loading dock • Perfect for dry storage, product distribution, service industry, and ancillary industrial uses • Easy access to Broadhollow Rd/Rte 110 and two miles to LIE