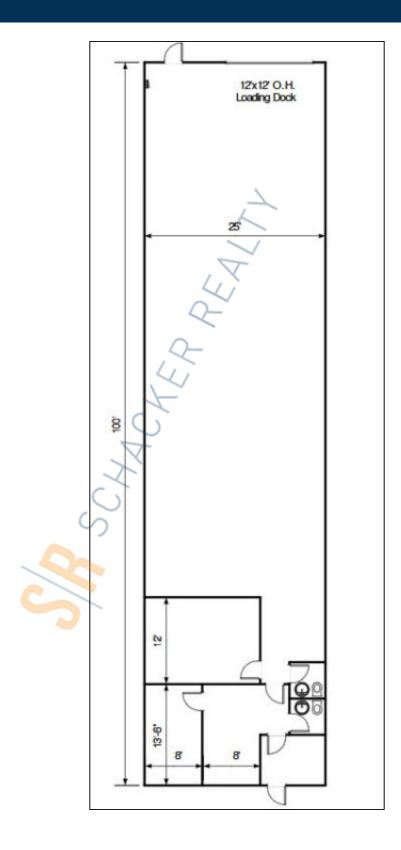

#### **Specifications:**

Building Size: 43,051 sq. ft.
Lot Size: 4.88 Acres
Office Space: 600 sq. ft.

Ceiling Height: 14.0'

Loading: 1 Dock(s) Power: 200 amps

### **Pricing and Timing:**

Occupancy: 8/1/2025

Lease Price: \$18.00/sq. ft. Ind

**Gross** 

Suite K • The space has two bathrooms a reception vestibule and three offices • Oversized 12' x 12' loading dock • Perfect for dry storage, product distribution, service industry, and ancillary industrial uses • Easy access to Broadhollow Rd/Rte 110 and two miles to LIE