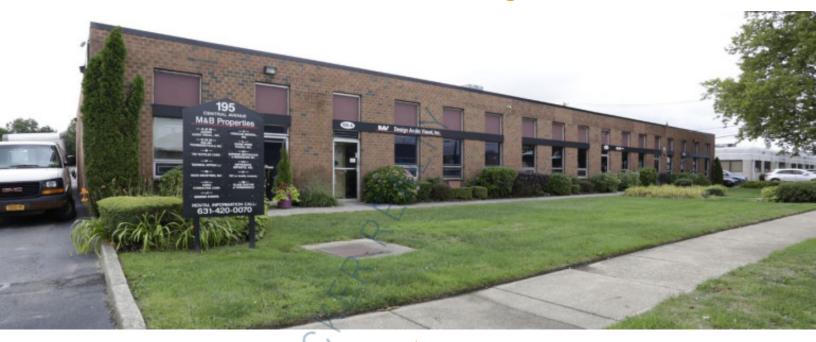

## 2,500 sq. ft. of Industrial Space For Lease

195 Central Ave, Farmingdale

#### **Specifications:**

Building Size: 43,051 sq. ft.
Lot Size: 4.88 Acres
Office Space: 600 sq. ft.

Ceiling Height: 14.0'

Loading: 1 Dock(s) Power: 200 amps

### **Pricing and Timing:**

Occupancy: 8/1/2025

Lease Price: \$18.00/sq. ft. Ind

**Gross** 

Suite K • The space has two bathrooms a reception vestibule and three offices • Oversized 12' x 12' loading dock • Perfect for dry storage, product distribution, service industry, and ancillary industrial uses • Easy access to Broadhollow Rd/Rte 110 and two miles to LIE