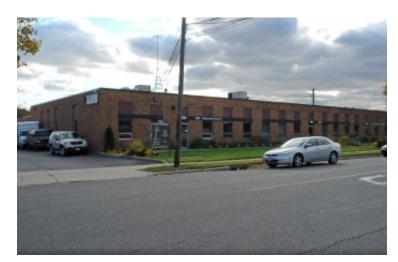

## 2,500 sq. ft. of Industrial Space For Lease

195 Central Ave, Farmingdale

#### **Specifications:**

Building Size: 43,051 sq. ft.
Lot Size: 4.88 Acres
Office Space: 600 sq. ft.

Ceiling Height: 14.0'

Loading: 1 Dock(s) Power: 200 amps

### **Pricing and Timing:**

Occupancy: 8/1/2025

Lease Price: \$18.00/sq. ft. Ind

**Gross** 

Suite K • The space has two bathrooms a reception vestibule and three offices • Oversized 12' x 12' loading dock • Perfect for dry storage, product distribution, service industry, and ancillary industrial uses • Easy access to Broadhollow Rd/Rte 110 and two miles to LIE